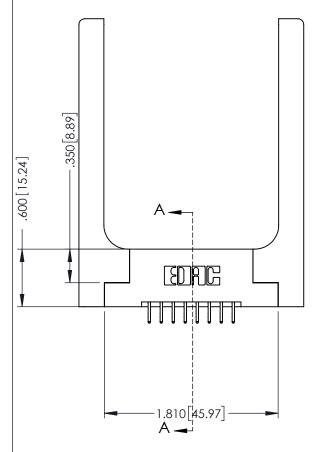

Slot Depth Point of Contact .330[8.38] : .160[4.06] |

**SECTION A-A** 

ISSUE NUMBER ORIGINAL 1

## **Contact Code 555**

## **Contact Code 556**

INSULATOR MATERIAL: THERMOPLASTIC POLYESTER, UL 94V-0 CONTACT MATERIAL; COPPER, NICKEL, TIN ALLOY CA-725 CONTACT PLATING: GOLD ON THE MATING AREA, TIN-LEAD

ON THE CONTACT TAILS, NICKEL UNDERPLATE

## 346/396 SERIES CARD EDGE CONNECTOR CONTACT CODE 555,556,558,559,560 DIMENSIONS

YOUR CONNECTION TO QUALITY & SERVICE

**EDAC INC** TORONTO, ONTARIO CANADA

THESE DRAWINGS AND SPECIFICATIONS ARE THE PROPERTY OF EDAC INC.,AND SHALL NOT BE REPRODUCED, OR COPIED OR USED AS THE BASIS FOR THE MANUFACTURE OR SALE OF APPARATUS WITHOUT WRITTEN PERMISSION.

|  | ACAD REFERENCE NO. | 346-ENG-MASTER   |  |
|--|--------------------|------------------|--|
|  | DRAWN: J.LEE       | DATE: APR. 22/09 |  |
|  | CHECKED:           | DATE:            |  |
|  | SCALE: 1:1         | SHEET 2 OF 2     |  |
|  | DRAWING NUMBER     | ISSUE            |  |
|  | 346-ENG-MASTER     | 1                |  |