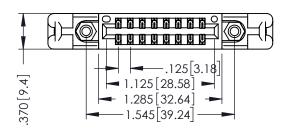

THIS IS A C.A.D. GENERATED DRAWING DO NOT MAKE MANUAL REVISIONS TO MASTER.

ISSUE NUMBER

ORIGINAL

1

INSULATOR MATERIAL: THERMOPLASTIC POLYESTER, UL 94V-0 CONTACT MATERIAL; COPPER, NICKEL, TIN ALLOY CA-725 CONTACT PLATING: GOLD ON THE MATING AREA, TIN-LEAD

ON THE CONTACT TAILS, NICKEL UNDERPLATE

346/396 SERIES CARD EDGE CONNECTOR PART NUMBER: 396-016-556-258

YOUR CONNECTION TO QUALITY & SERVICE

**EDAC INC** TORONTO, ONTARIO CANADA

THESE DRAWINGS AND SPECIFICATIONS ARE THE PROPERTY OF EDAC INC.,AND SHALL NOT BE REPRODUCED, OR COPIED OR USED AS THE BASIS FOR THE MANUFACTURE OR SALE OF APPARATUS WITHOUT WRITTEN PERMISSION.

| ACAD REFERENCE NO. |       | 346-ENG-MASTER |           |
|--------------------|-------|----------------|-----------|
| DRAWN:             | J.LEE | DATE: AF       | PR. 22/09 |
| CHECKED:           |       | DATE:          |           |
| SCALE:             | 1:1   | SHEET 1        | OF 2      |
| DRAWING NUI        | MBER  |                | ISSUE     |
| 346-ENG-MASTER     |       |                | 1         |