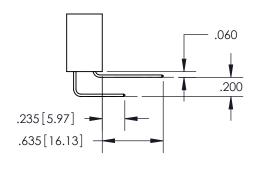

<u>Contact Dimensions:</u> 556-Extender Board Bend (Code 520 Contacts) See Sheet 2 for Contact Code 555, 556, 558, 559, 560 Dimensions

INSULATOR MATERIAL: THERMOPLASTIC PBT, UL 94V-0 CONTACT MATERIAL; COPPER TIN ALLOY CONTACT PLATING: GOLD ON THE MATING AREA, TIN PLATING ON THE CONTACT TAILS, NICKEL UNDERPLATE

\*FOR ALL OTHER SPECIFICATIONS REFER TO SHEET 3\*