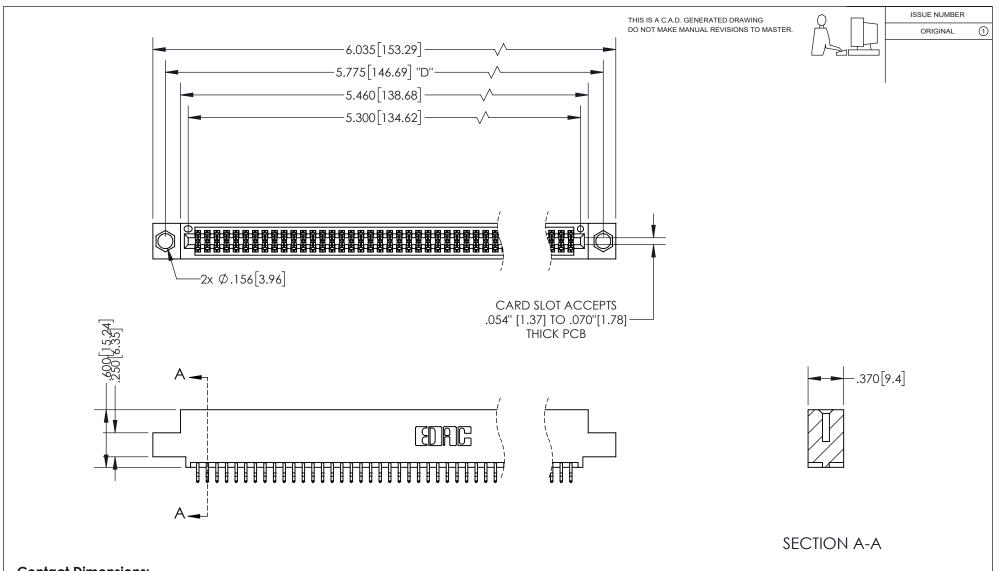

<u>Contact Dimensions:</u> 556-Extender Board Bend (Code 520 Contacts) See Sheet 2 for Contact Code 555, 556, 558, 559, 560 Dimensions

INSULATOR MATERIAL: THERMOPLASTIC PBT, UL 94V-0 CONTACT MATERIAL; COPPER TIN ALLOY CONTACT PLATING: GOLD ON THE MATING AREA, TIN PLATING ON THE CONTACT TAILS, NICKEL UNDERPLATE

345/395 SERIES CARD EDGE CONNECTOR PART NUMBER: 395-104-556-504

YOUR CONNECTION TO QUALITY & SERVICE

**EDAC INC** TORONTO, ONTARIO CANADA

THESE DRAWINGS AND SPECIFICATIONS ARE THE PROPERTY OF EDAC INC.,AND SHALL NOT BE REPRODUCED, OR COPIED OR USED AS THE BASIS FOR THE MANUFACTURE OR SALE OF APPARATUS WITHOUT WRITTEN PERMISSION.

| ACAD REFERENCE NO.  | 345-ENG-MASTER   |
|---------------------|------------------|
| DRAWN: R.STA.MONICA | DATE:MAY.16/2017 |
| CHECKED:            | DATE:            |
| SCALE: 1:1          | SHEET 1 OF 2     |
| DRAWING NUMBER      | ISSUE            |
| 345-ENG-MASTER      | 1                |