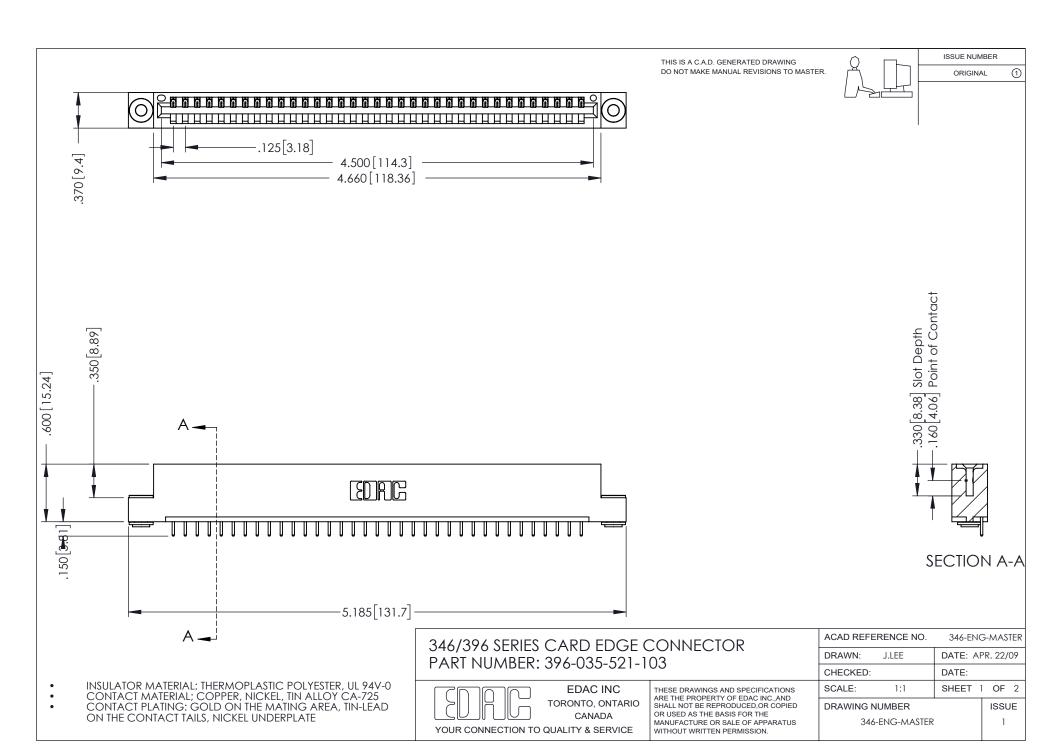

## **Contact Code 556**

INSULATOR MATERIAL: THERMOPLASTIC POLYESTER, UL 94V-0 CONTACT MATERIAL; COPPER, NICKEL, TIN ALLOY CA-725 CONTACT PLATING: GOLD ON THE MATING AREA, TIN-LEAD

ON THE CONTACT TAILS, NICKEL UNDERPLATE

## 346/396 SERIES CARD EDGE CONNECTOR CONTACT CODE 555,556,558,559,560 DIMENSIONS

YOUR CONNECTION TO QUALITY & SERVICE

**EDAC INC** TORONTO, ONTARIO CANADA

THESE DRAWINGS AND SPECIFICATIONS ARE THE PROPERTY OF EDAC INC.,AND SHALL NOT BE REPRODUCED, OR COPIED OR USED AS THE BASIS FOR THE MANUFACTURE OR SALE OF APPARATUS WITHOUT WRITTEN PERMISSION.