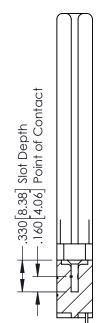

CT TAILS, NICKEL UNDERPLATE

346/396 SERIES CARD EDGE CONNECTOR PART NUMBER: 396-010-521-658

YOUR CONNECTION TO QUALITY & SERVICE

**EDAC INC** TORONTO, ONTARIO CANADA

THESE DRAWINGS AND SPECIFICATIONS ARE THE PROPERTY OF EDAC INC.,AND SHALL NOT BE REPRODUCED,OR COPIED OR USED AS THE BASIS FOR THE MANUFACTURE OR SALE OF APPARATUS WITHOUT WRITTEN PERMISSION.

| ACAD REFERENCE NO. |       | 346-ENG-MASTER |           |
|--------------------|-------|----------------|-----------|
| DRAWN:             | J.LEE | DATE: AF       | PR. 22/09 |
| CHECKED:           |       | DATE:          |           |
| SCALE:             | 1:1   | SHEET 1        | OF 2      |
| DRAWING N          | UMBER |                | ISSUE     |
| 0.44.5110.111.0755 |       |                |           |

346-ENG-MASTER



**SECTION A-A** 



ISSUE NUMBER ORIGINAL 1



## **Contact Code 555**

## **Contact Code 556**



INSULATOR MATERIAL: THERMOPLASTIC POLYESTER, UL 94V-0 CONTACT MATERIAL; COPPER, NICKEL, TIN ALLOY CA-725 CONTACT PLATING: GOLD ON THE MATING AREA, TIN-LEAD

ON THE CONTACT TAILS, NICKEL UNDERPLATE

## 346/396 SERIES CARD EDGE CONNECTOR CONTACT CODE 555,556,558,559,560 DIMENSIONS

YOUR CONNECTION TO QUALITY & SERVICE

**EDAC INC** TORONTO, ONTARIO CANADA

THESE DRAWINGS AND SPECIFICATIONS ARE THE PROPERTY OF EDAC INC.,AND SHALL NOT BE REPRODUCED, OR COPIED OR USED AS THE BASIS FOR THE MANUFACTURE OR SALE OF APPARATUS WITHOUT WRITTEN PERMISSION.

|  | ACAD REFERENCE NO. | 346-ENG-MASTER   |  |
|--|--------------------|------------------|--|
|  | DRAWN: J.LEE       | DATE: APR. 22/09 |  |
|  |