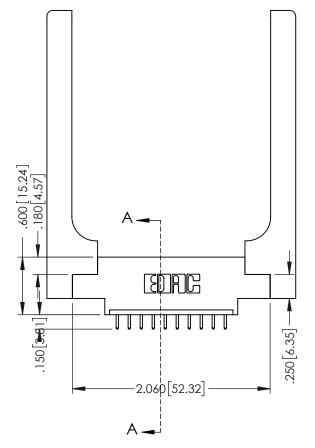

## 346/396 SERIES CARD EDGE CONNECTOR CONTACT CODE 555,556,558,559,560 DIMENSIONS

YOUR CONNECTION TO QUALITY & SERVICE

**EDAC INC** TORONTO, ONTARIO CANADA

THESE DRAWINGS AND SPECIFICATIONS ARE THE PROPERTY OF EDAC INC.,AND SHALL NOT BE REPRODUCED, OR COPIED OR USED AS THE BASIS FOR THE MANUFACTURE OR SALE OF APPARATUS WITHOUT WRITTEN PERMISSION.

## **Contact Code 555**

## **Contact Code 556**

INSULATOR MATERIAL: THERMOPLASTIC POLYESTER, UL 94V-0 CONTACT MATERIAL; COPPER, NICKEL, TIN ALLOY CA-725 CONTACT PLATING: GOLD ON THE MATING AREA, TIN-LEAD

ON THE CONTACT TAILS, NICKEL UNDERPLATE