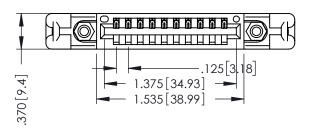

346/396 SERIES CARD EDGE CONNECTOR PART NUMBER: 396-010-521-658

YOUR CONNECTION TO QUALITY & SERVICE

**EDAC INC** TORONTO, ONTARIO CANADA

THESE DRAWINGS AND SPECIFICATIONS ARE THE PROPERTY OF EDAC INC.,AND SHALL NOT BE REPRODUCED,OR COPIED OR USED AS THE BASIS FOR THE MANUFACTURE OR SALE OF APPARATUS WITHOUT WRITTEN PERMISSION.

THIS IS A C.A.D. GENERATED DRAWING DO NOT MAKE MANUAL REVISIONS TO MASTER.

ISSUE NUMBER

ORIGINAL

1

INSULATOR MATERIAL: THERMOPLASTIC POLYESTER, UL 94V-0 CONTACT MATERIAL; COPPER, NICKEL, TIN ALLOY CA-725 CONTACT PLATING: GOLD ON THE MATING AREA, TIN-LEAD ON THE CONTACT TAILS, NICKEL UNDERPLATE