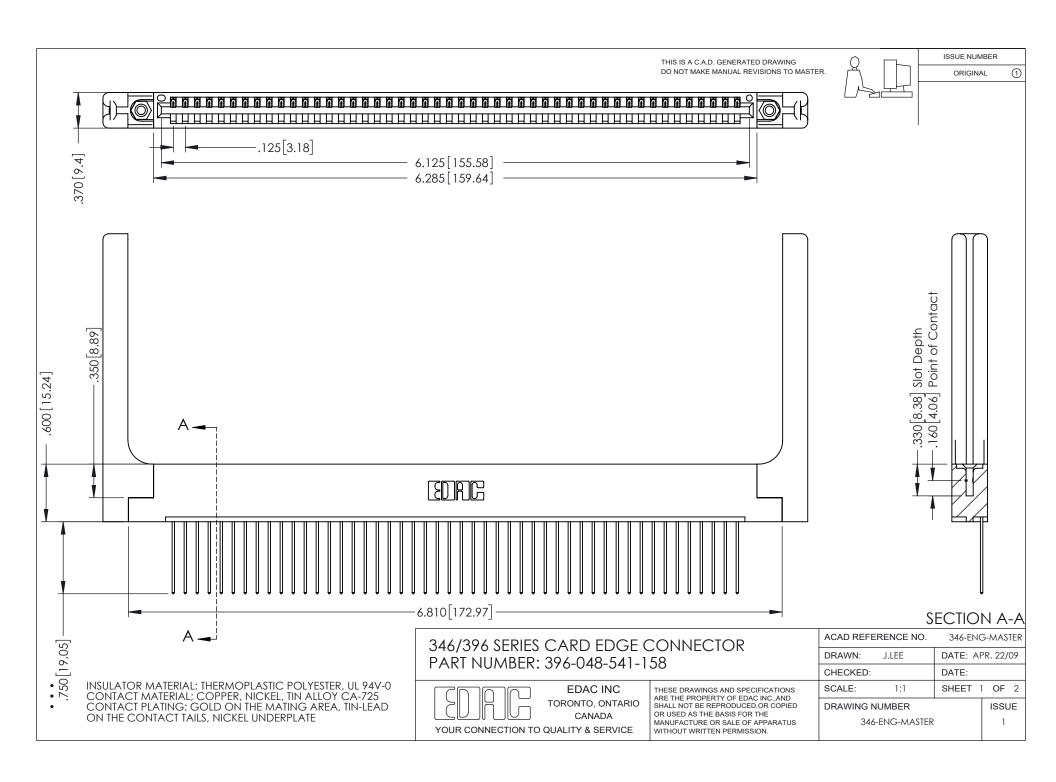

## **Contact Code 556**

INSULATOR MATERIAL: THERMOPLASTIC POLYESTER, UL 94V-0 CONTACT MATERIAL; COPPER, NICKEL, TIN ALLOY CA-725 CONTACT PLATING: GOLD ON THE MATING AREA, TIN-LEAD

ON THE CONTACT TAILS, NICKEL UNDERPLATE

## 346/396 SERIES CARD EDGE CONNECTOR CONTACT CODE 555,556,558,559,560 DIMENSIONS

YOUR CONNECTION TO QUALITY & SERVICE

**EDAC INC** TORONTO, ONTARIO CANADA

THESE DRAWINGS AND SPECIFICATIONS ARE THE PROPERTY OF EDAC INC.,AND SHALL NOT BE REPRODUCED, OR COPIED OR USED AS THE BASIS FOR THE MANUFACTURE OR SALE OF APPARATUS WITHOUT WRITTEN PERMISSION.