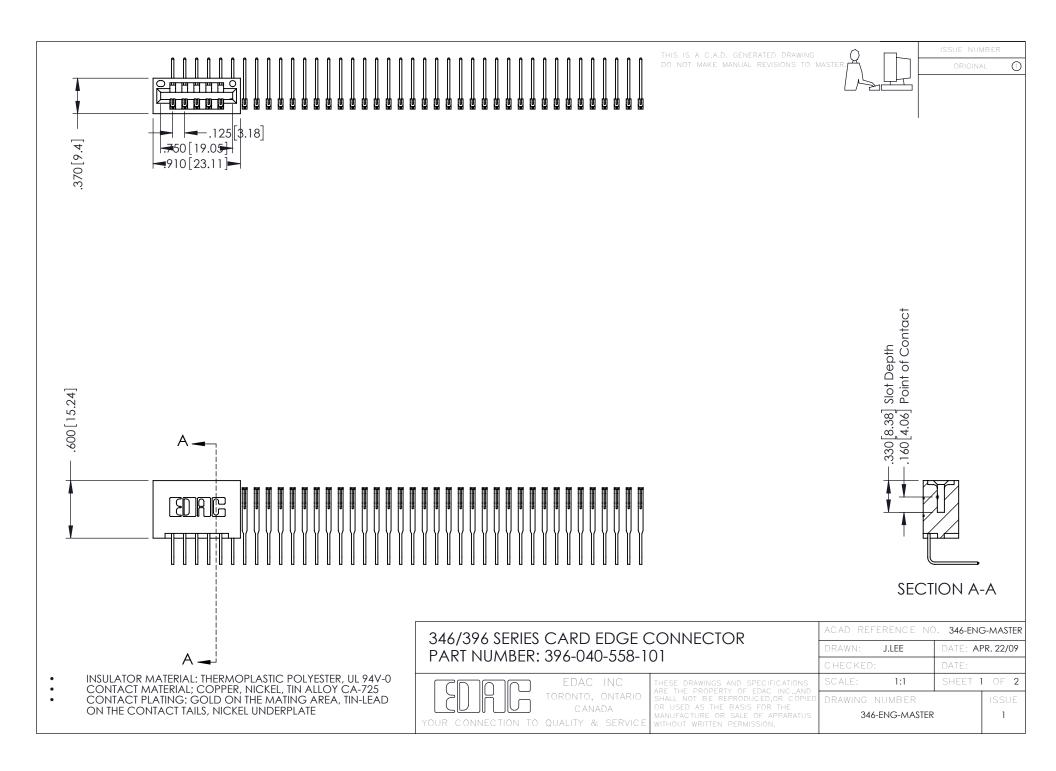

**Contact Code 555** 

**Contact Code 556** 

INSULATOR MATERIAL: THERMOPLASTIC POLYESTER, UL 94V-0 CONTACT MATERIAL; COPPER, NICKEL, TIN ALLOY CA-725

CONTACT PLATING: GOLD ON THE MATING AREA, TIN-LEAD ON THE CONTACT TAILS, NICKEL UNDERPLATE

## 346/396 SERIES CARD EDGE CONNECTOR CONTACT CODE 555,556,558,559,560 DIMENSIONS

YOUR CONNECTION TO QUALITY & SERVICE

|   | ACAD REFERENCE NO. 346-ENG-MASTER |                  |
|---|-----------------------------------|------------------|
|   | DRAWN: J.LEE                      | DATE: APR. 22/09 |
|   | CHECKED:                          | DATE:            |
|   | SCALE: 1:1                        | SHEET 2 OF 2     |
| D | DRAWING NUMBER                    | ISSUE            |