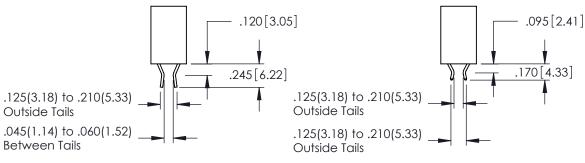

YOUR CONNECTION TO QUALITY & SERVICE

**Contact Code 555** 

**Contact Code 556** 

INSULATOR MATERIAL: THERMOPLASTIC POLYESTER, UL 94V-0 CONTACT MATERIAL; COPPER, NICKEL, TIN ALLOY CA-725 CONTACT PLATING: GOLD ON THE MATING AREA, TIN-LEAD