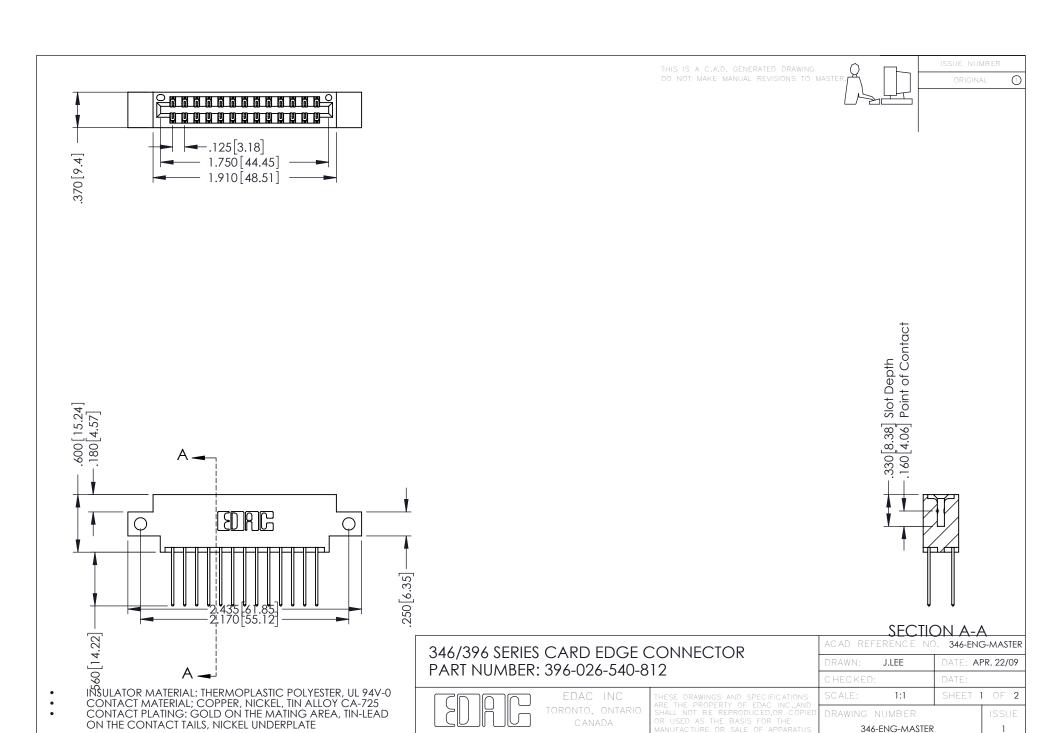

YOUR CONNECTION TO QUALITY & SERVICE

**Contact Code 555** 

**Contact Code 556** 

INSULATOR MATERIAL: THERMOPLASTIC POLYESTER, UL 94V-0 CONTACT MATERIAL; COPPER, NICKEL, TIN ALLOY CA-725 CONTACT PLATING: GOLD ON THE MATING AREA, TIN-LEAD

ON THE CONTACT TAILS, NICKEL UNDERPLATE

## 346/396 SERIES CARD EDGE CONNECTOR CONTACT CODE 555,556,558,559,560 DIMENSIONS

YOUR CONNECTION TO QUALITY & SERVICE

|   | ACAD REFERENCE NO. 346-ENG-MASTER |                  |
|---|-----------------------------------|------------------|
|   | DRAWN: J.LEE                      | DATE: APR. 22/09 |
|   | CHECKED:                          | DATE:            |
|   | SCALE: 1:1                        | SHEET 2 OF 2     |
| D | DRAWING NUMBER                    | ISSUE            |