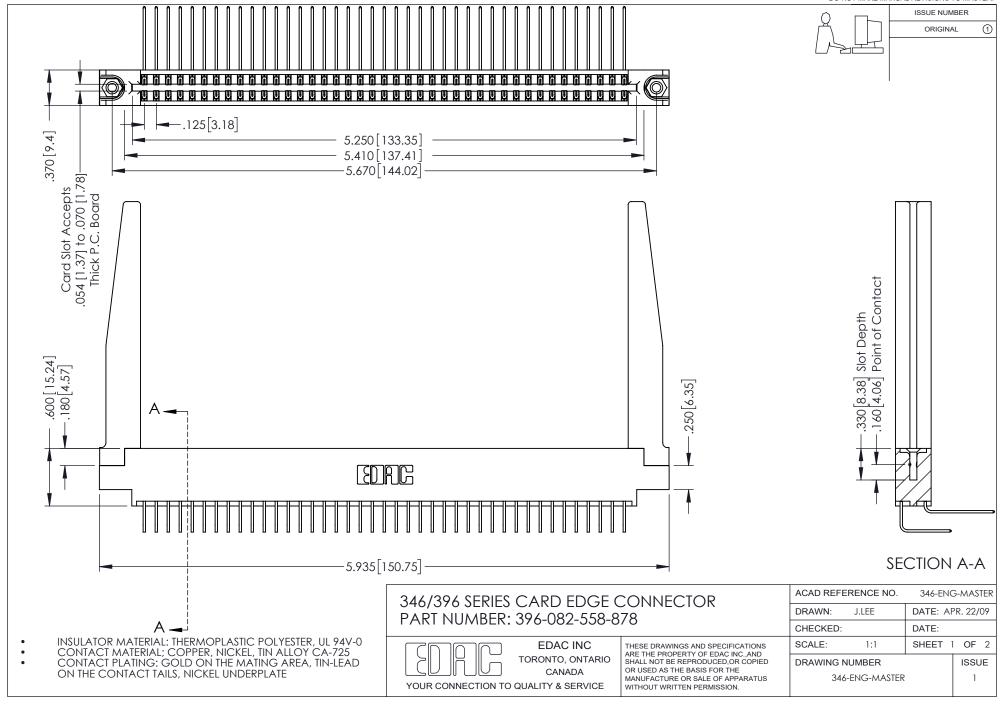

## **Contact Code 556**

INSULATOR MATERIAL: THERMOPLASTIC POLYESTER, UL 94V-0 CONTACT MATERIAL; COPPER, NICKEL, TIN ALLOY CA-725 CONTACT PLATING: GOLD ON THE MATING AREA, TIN-LEAD

ON THE CONTACT TAILS, NICKEL UNDERPLATE

## 346/396 SERIES CARD EDGE CONNECTOR CONTACT CODE 555,556,558,559,560 DIMENSIONS

YOUR CONNECTION TO QUALITY & SERVICE

**EDAC INC** TORONTO, ONTARIO CANADA

THESE DRAWINGS AND SPECIFICATIONS ARE THE PROPERTY OF EDAC INC.,AND SHALL NOT BE REPRODUCED, OR COPIED OR USED AS THE BASIS FOR THE MANUFACTURE OR SALE OF APPARATUS WITHOUT WRITTEN PERMISSION.