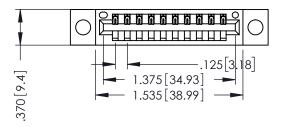

346/396 SERIES CARD EDGE CONNECTOR PART NUMBER: 396-010-520-604

YOUR CONNECTION TO QUALITY & SERVICE

**EDAC INC** TORONTO, ONTARIO CANADA

THESE DRAWINGS AND SPECIFICATIONS ARE THE PROPERTY OF EDAC INC.,AND SHALL NOT BE REPRODUCED, OR COPIED OR USED AS THE BASIS FOR THE MANUFACTURE OR SALE OF APPARATUS WITHOUT WRITTEN PERMISSION.

THIS IS A C.A.D. GENERATED DRAWING DO NOT MAKE MANUAL REVISIONS TO MASTER.

ISSUE NUMBER

ORIGINAL

1

INSULATOR MATERIAL: THERMOPLASTIC POLYESTER, UL 94V-0 CONTACT MATERIAL; COPPER, NICKEL, TIN ALLOY CA-725 CONTACT PLATING: GOLD ON THE MATING AREA, TIN-LEAD ON THE CONTACT TAILS, NICKEL UNDERPLATE