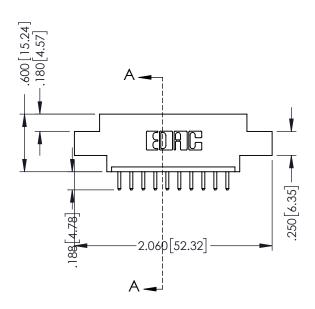

346-ENG-MASTER

SECTION A-A

ISSUE NUMBER ORIGINAL 1

## 346/396 SERIES CARD EDGE CONNECTOR CONTACT CODE 555,556,558,559,560 DIMENSIONS

YOUR CONNECTION TO QUALITY & SERVICE

**EDAC INC** TORONTO, ONTARIO CANADA

THESE DRAWINGS AND SPECIFICATIONS ARE THE PROPERTY OF EDAC INC.,AND SHALL NOT BE REPRODUCED, OR COPIED OR USED AS THE BASIS FOR THE MANUFACTURE OR SALE OF APPARATUS WITHOUT WRITTEN PERMISSION.