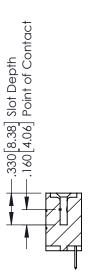

## **Contact Code 555**

## **Contact Code 556**

INSULATOR MATERIAL: THERMOPLASTIC POLYESTER, UL 94V-0 CONTACT MATERIAL; COPPER, NICKEL, TIN ALLOY CA-725 CONTACT PLATING: GOLD ON THE MATING AREA, TIN-LEAD

ON THE CONTACT TAILS, NICKEL UNDERPLATE