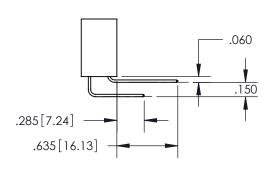

THIS IS A C.A.D. GENERATED DRAWING DO NOT MAKE MANUAL REVISIONS TO MASTER.

ISSUE NUMBER

1

ORIGINAL

.160 4.06 POINT OF CONTACT .330[8.38] -.370[9.4] **CARD SLOT** .150 [3.81]

SECTION A-A

<u>Contact Dimensions:</u> 542-Wire Wrap .025 Sq.(0.64 Sq.) - Tail LG=.645(16.38) .100 (2.54) Contact Spacing x .200 (5.08) Row Spacing