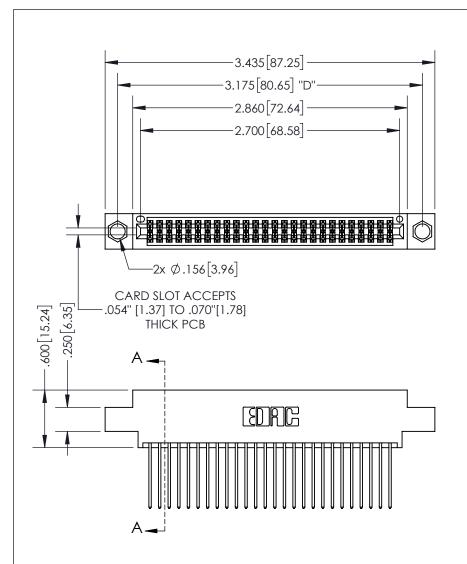

THIS IS A C.A.D. GENERATED DRAWING DO NOT MAKE MANUAL REVISIONS TO MASTER.

ISSUE NUMBER

1

ORIGINAL

.160 4.06 POINT OF CONTACT .330[8.38] -.370[9.4] **CARD SLOT** .150 [3.81]

SECTION A-A

<u>Contact Dimensions:</u> 542-Wire Wrap .025 Sq.(0.64 Sq.) - Tail LG=.645(16.38) .100 (2.54) Contact Spacing x .200 (5.08) Row Spacing

INSULATOR MATERIAL: THERMOPLASTIC PBT, UL 94V-0 CONTACT MATERIAL; COPPER TIN ALLOY CONTACT PLATING: GOLD ON THE MATING AREA, TIN PLATING ON THE CONTACT TAILS, NICKEL UNDERPLATE

345/395 SERIES CARD EDGE CONNECTOR PART NUMBER: 395-052-542-804