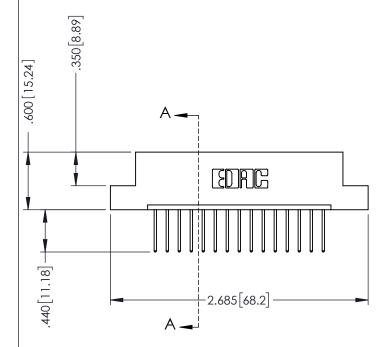

## 346/396 SERIES CARD EDGE CONNECTOR CONTACT CODE 555,556,558,559,560 DIMENSIONS

YOUR CONNECTION TO QUALITY & SERVICE

**EDAC INC** TORONTO, ONTARIO CANADA

THESE DRAWINGS AND SPECIFICATIONS ARE THE PROPERTY OF EDAC INC.,AND SHALL NOT BE REPRODUCED, OR COPIED OR USED AS THE BASIS FOR THE MANUFACTURE OR SALE OF APPARATUS WITHOUT WRITTEN PERMISSION.

|   | ACAD REFERENCE NO. | 346-ENG-MASTER   |
|---|--------------------|------------------|
|   | DRAWN: J.LEE       | DATE: APR. 22/09 |
| ) | CHECKED:           | DATE:            |
|   | SCALE: 1:1         | SHEET 2 OF 2     |
|   | DRAWING NUMBER     | ISSUE            |
|   | 346-ENG-MASTER     | 1                |