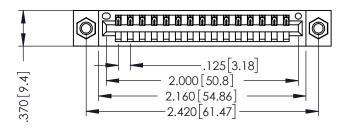

346/396 SERIES CARD EDGE CONNECTOR PART NUMBER: 396-015-522-107

**EDAC INC** TORONTO, ONTARIO CANADA

THESE DRAWINGS AND SPECIFICATIONS ARE THE PROPERTY OF EDAC INC.,AND SHALL NOT BE REPRODUCED,OR COPIED OR USED AS THE BASIS FOR THE MANUFACTURE OR SALE OF APPARATUS WITHOUT WRITTEN PERMISSION.

| ACAD REFERENCE NO. | 346-ENG-MASTER   |
|--------------------|------------------|
| DRAWN: J.LEE       | DATE: APR. 22/09 |
| CHECKED:           | DATE:            |
| SCALE: 1:1         | SHEET 1 OF 2     |
| DRAWING NUMBER     | ISSUE            |