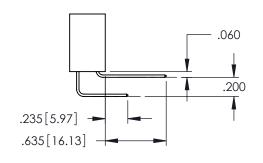

**Contact Code 558** 

Contact Code 559

**Contact Code 560** 

INSULATOR MATERIAL: THERMOPLASTIC POLYESTER, UL 94V-0

DAP MATERIAL AVAILABLE UPON REQUEST

CONTACT MATERIAL; COPPER ALLOY CONTACT PLATING: GOLD ON THE MATING AREA, TIN PLATING ON THE CONTACT TAILS, NICKEL UNDERPLATE

345/395 SERIES CARD EDGE CONNECTOR CONTACT CODE 555,556,558,559,560 DIMENSIONS

YOUR CONNECTION TO QUALITY & SERVICE

ACAD REFERENCE NO. 345-ENG-MASTER DATE:MAY.16/2017 DRAWN: R.STA.MONICA 1:1 SHEET 2 OF 2