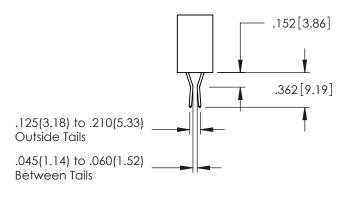

345/395 SERIES CARD EDGE CONNECTOR CONTACT CODE 555,556,558,559,560 DIMENSIONS

YOUR CONNECTION TO QUALITY & SERVICE

ACAD REFERENCE NO. 345-ENG-MASTER DATE:MAY.16/2017 DRAWN: R.STA.MONICA 1:1 SHEET 2 OF 2