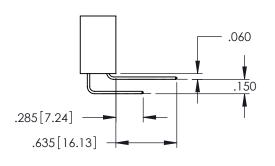

**Contact Code 558** 

Contact Code 559

**Contact Code 560** 

INSULATOR MATERIAL: THERMOPLASTIC POLYESTER, UL 94V-0

DAP MATERIAL AVAILABLE UPON REQUEST

CONTACT MATERIAL; COPPER ALLOY CONTACT PLATING: GOLD ON THE MATING AREA, TIN PLATING ON THE CONTACT TAILS, NICKEL UNDERPLATE

345/395 SERIES CARD EDGE CONNECTOR CONTACT CODE 555,556,558,559,560 DIMENSIONS

YOUR CONNECTION TO QUALITY & SERVICE

ACAD REFERENCE NO. 345-ENG-MASTER DATE:MAY.16/2017 DRAWN: R.STA.MONICA 1:1 SHEET 2 OF 2