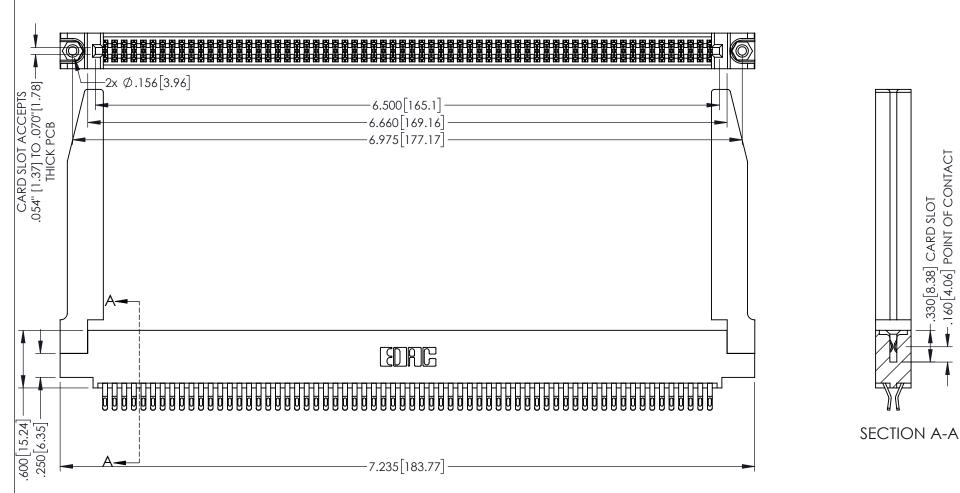

1

INSULATOR MATERIAL: THERMOPLASTIC PBT BLACK, UL 94V-0

CONTACT MATERIAL; COPPER TIN ALLOY

CONTACT PLATING: GOLD ON THE MATING AREA, TIN PLATING ON THE CONTACT TAILS, NICKEL UNDERPLATE

| 345/395 SERIES CARD EDGE CONNECTOR |
|------------------------------------|
| PART NUMBER: 395-128-555-578       |

YOUR CONNECTION TO QUALITY & SERVICE

| ACAD REFERENCE NO. 345-ENG-MASTER |                  |
|-----------------------------------|------------------|
| DRAWN: R.STA.MONICA               | DATE:MAY.16/2017 |
| CHECKED:                          | DATE:            |
| SCALE: 1:1                        | SHEET 1 OF 2     |
| DRAWING NUMBER                    | ISSUE            |
| 345-ENG-MASTER                    | 1                |