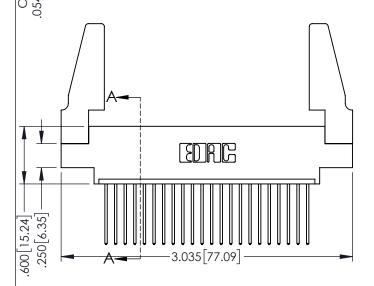

Contact Dimensions: 542-Wire Wrap .025 Sq.(0.64 Sq.) - Tail LG=.645(16.38) .100 (2.54) Contact Spacing x .200 (5.08) Row Spacing

THIS IS A C.A.D. GENERATED DRAWING DO NOT MAKE MANUAL REVISIONS TO MAS

1220E NOMBEL

.160[4.06] POINT OF CONTACT

.150 [3.81]

-.330[8.38] CARD SLOT

ORIGINAL

1

INSULATOR MATERIAL: THERMOPLASTIC PBT BLACK, UL 94V-0

CONTACT MATERIAL; COPPER TIN ALLOY
CONTACT PLATING: GOLD ON THE MATING AREA, TIN PLATING ON THE CONTACT TAILS, NICKEL UNDERPLATE