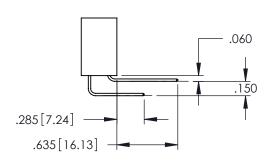

Contact Dimensions: 542-Wire Wrap .025 Sq.(0.64 Sq.) - Tail LG=.645(16.38) .100 (2.54) Contact Spacing x .200 (5.08) Row Spacing

THIS IS A C.A.D. GENERATED DRAWING DO NOT MAKE MANUAL REVISIONS TO MAS

1220E NOMBEL

.160[4.06] POINT OF CONTACT

.150 [3.81]

-.330[8.38] CARD SLOT

ORIGINAL

1

INSULATOR MATERIAL: THERMOPLASTIC PBT BLACK, UL 94V-0

CONTACT MATERIAL; COPPER TIN ALLOY
CONTACT PLATING: GOLD ON THE MATING AREA, TIN PLATING ON THE CONTACT TAILS, NICKEL UNDERPLATE