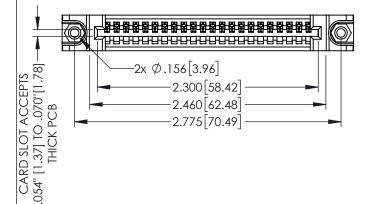

.160[4.06] POINT OF CONTACT

.150 [3.81]

-.330[8.38] CARD SLOT

ORIGINAL

1

INSULATOR MATERIAL: THERMOPLASTIC PBT BLACK, UL 94V-0

CONTACT MATERIAL; COPPER TIN ALLOY
CONTACT PLATING: GOLD ON THE MATING AREA, TIN PLATING ON THE CONTACT TAILS, NICKEL UNDERPLATE

| 345/395 SERIES CARD EDGE CONNECTOR |
|------------------------------------|
| PART NUMBER: 395-022-542-688       |

TORONTO, ONTARIO CANADA

YOUR CONNECTION TO QUALITY & SERVICE

| THESE DRAWINGS AND SPECIFICATIONS<br>ARE THE PROPERTY OF EDAC INC.,AND<br>SHALL NOT BE REPRODUCED,OR COPIED<br>OR USED AS THE BASIS FOR THE |
|---------------------------------------------------------------------------------------------------------------------------------------------|
| MANUFACTURE OR SALE OF APPARATUS WITHOUT WRITTEN PERMISSION.                                                                                |