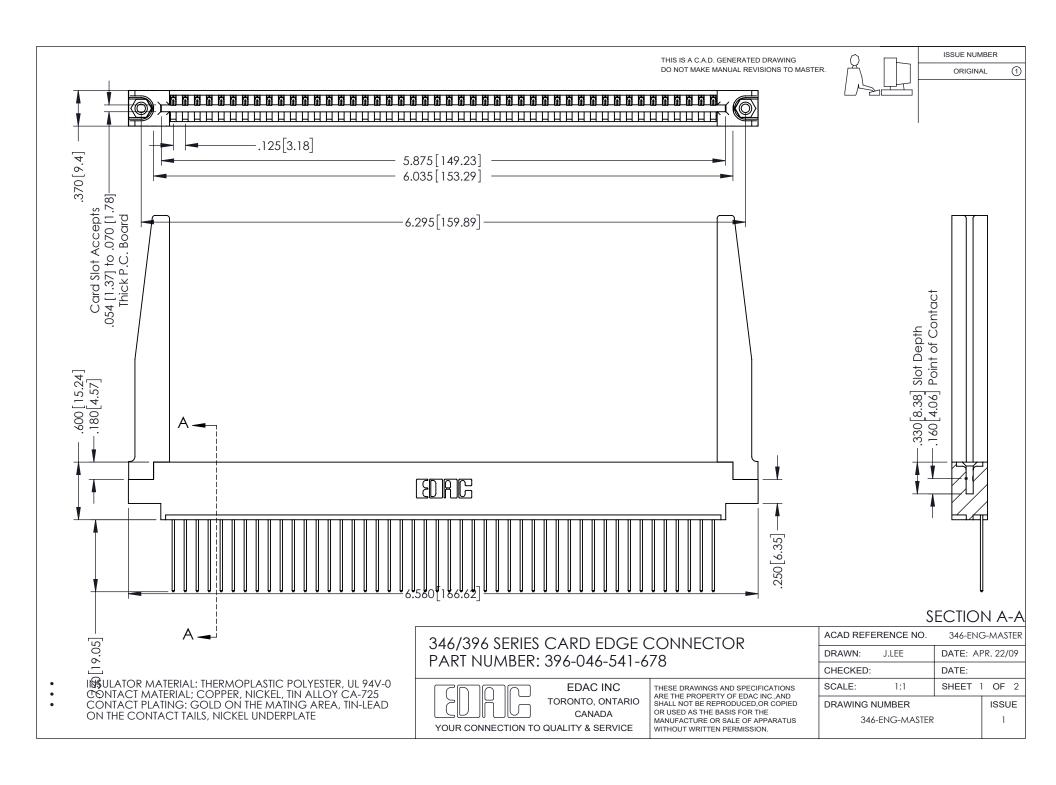

## **Contact Code 556**

INSULATOR MATERIAL: THERMOPLASTIC POLYESTER, UL 94V-0 CONTACT MATERIAL; COPPER, NICKEL, TIN ALLOY CA-725 CONTACT PLATING: GOLD ON THE MATING AREA, TIN-LEAD

ON THE CONTACT TAILS, NICKEL UNDERPLATE

## 346/396 SERIES CARD EDGE CONNECTOR CONTACT CODE 555,556,558,559,560 DIMENSIONS

YOUR CONNECTION TO QUALITY & SERVICE

**EDAC INC** TORONTO, ONTARIO CANADA

THESE DRAWINGS AND SPECIFICATIONS ARE THE PROPERTY OF EDAC INC.,AND SHALL NOT BE REPRODUCED, OR COPIED OR USED AS THE BASIS FOR THE MANUFACTURE OR SALE OF APPARATUS WITHOUT WRITTEN PERMISSION.