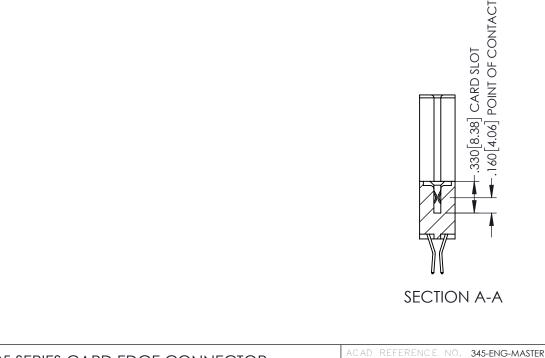

345/395 SERIES CARD EDGE CONNECTOR CONTACT CODE 555,556,558,559,560 DIMENSIONS

YOUR CONNECTION TO QUALITY & SERVICE

ACAD REFERENCE NO. 345-ENG-MASTER DATE:MAY.16/2017 DRAWN: R.STA.MONICA 1:1 SHEET 2 OF 2