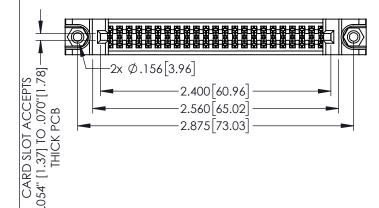

345/395 SERIES CARD EDGE CONNECTOR CONTACT CODE 555,556,558,559,560 DIMENSIONS

YOUR CONNECTION TO QUALITY & SERVICE

ACAD REFERENCE NO. 345-ENG-MASTER DATE:MAY.16/2017 DRAWN: R.STA.MONICA 1:1 SHEET 2 OF 2