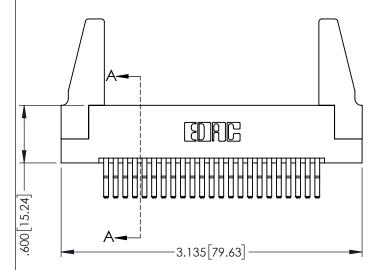

345/395 SERIES CARD EDGE CONNECTOR CONTACT CODE 555,556,558,559,560 DIMENSIONS

YOUR CONNECTION TO QUALITY & SERVICE

ACAD REFERENCE NO. 345-ENG-MASTER DATE:MAY.16/2017 DRAWN: R.STA.MONICA 1:1 SHEET 2 OF 2