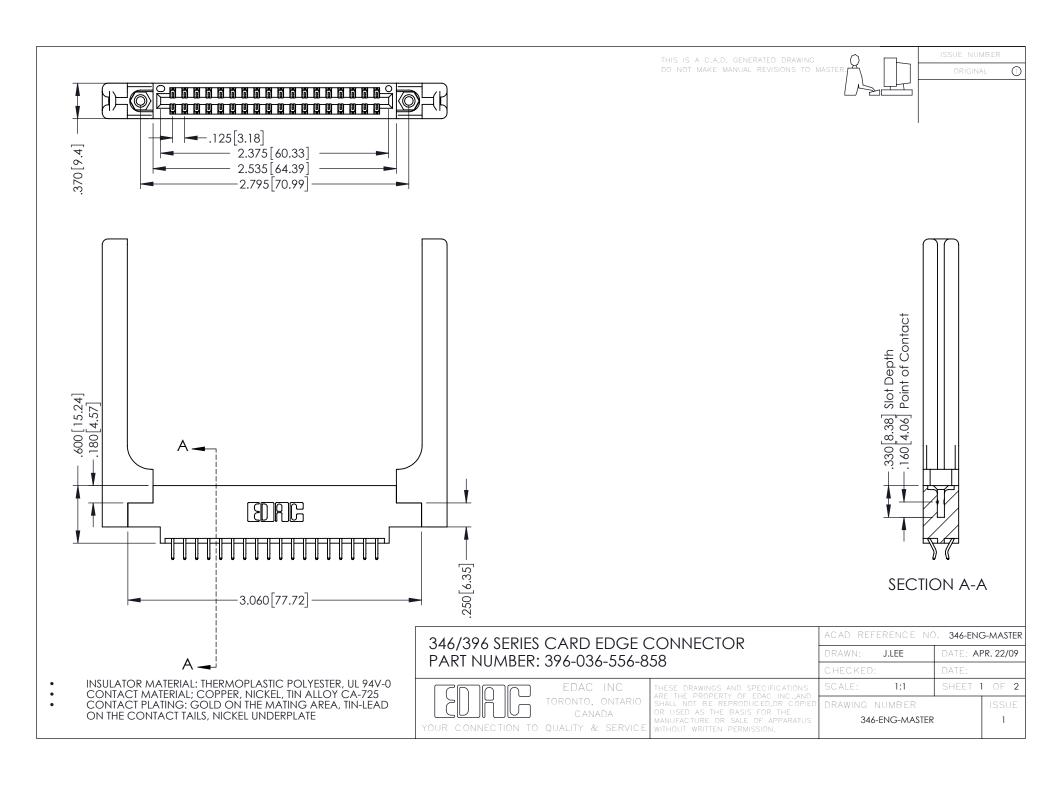

**Contact Code 555** 

**Contact Code 556** 

INSULATOR MATERIAL: THERMOPLASTIC POLYESTER, UL 94V-0 CONTACT MATERIAL; COPPER, NICKEL, TIN ALLOY CA-725 CONTACT PLATING: GOLD ON THE MATING AREA, TIN-LEAD

ON THE CONTACT TAILS, NICKEL UNDERPLATE

## 346/396 SERIES CARD EDGE CONNECTOR CONTACT CODE 555,556,558,559,560 DIMENSIONS

YOUR CONNECTION TO QUALITY & SERVICE

|   | ACAD REFERENCE NO. 346-ENG-MASTER |                  |
|---|-----------------------------------|------------------|
|   | DRAWN: J.LEE                      | DATE: APR. 22/09 |
|   | CHECKED:                          | DATE:            |
|   | SCALE: 1:1                        | SHEET 2 OF 2     |
| D | DRAWING NUMBER                    | ISSUE            |