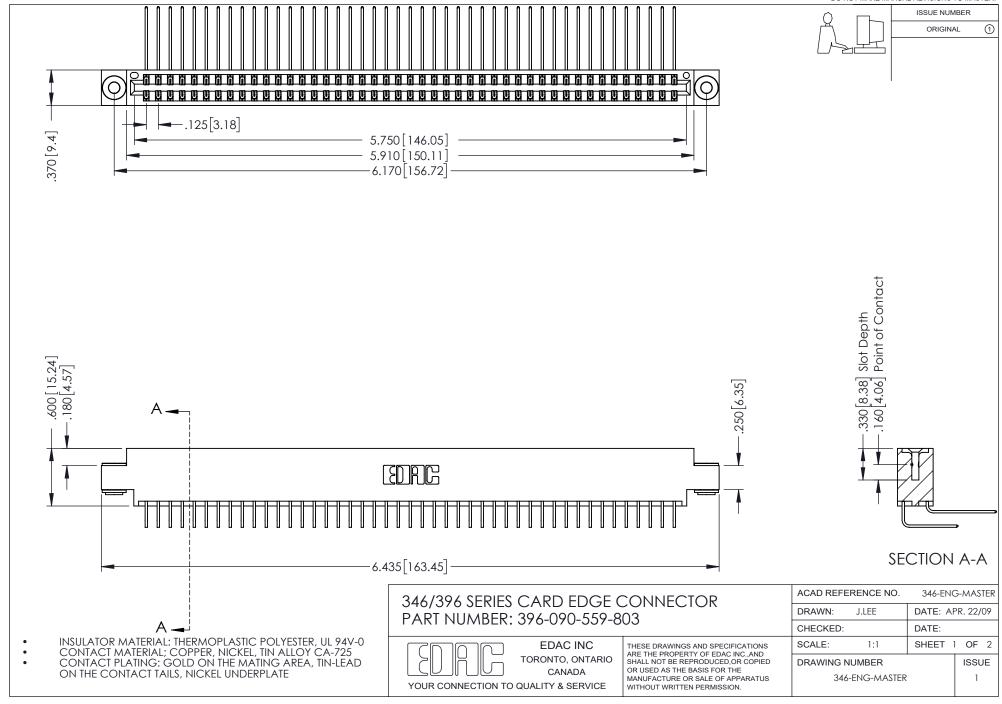

## **Contact Code 556**

INSULATOR MATERIAL: THERMOPLASTIC POLYESTER, UL 94V-0 CONTACT MATERIAL; COPPER, NICKEL, TIN ALLOY CA-725 CONTACT PLATING: GOLD ON THE MATING AREA, TIN-LEAD

ON THE CONTACT TAILS, NICKEL UNDERPLATE

## 346/396 SERIES CARD EDGE CONNECTOR CONTACT CODE 555,556,558,559,560 DIMENSIONS

YOUR CONNECTION TO QUALITY & SERVICE

**EDAC INC** TORONTO, ONTARIO CANADA

THESE DRAWINGS AND SPECIFICATIONS ARE THE PROPERTY OF EDAC INC.,AND SHALL NOT BE REPRODUCED, OR COPIED OR USED AS THE BASIS FOR THE MANUFACTURE OR SALE OF APPARATUS WITHOUT WRITTEN PERMISSION.