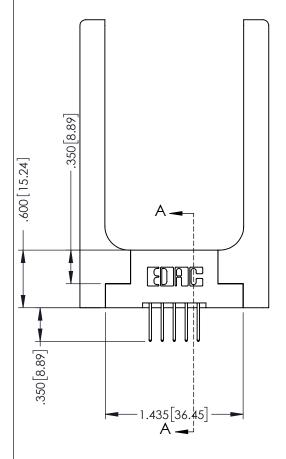

**SECTION A-A** 

Slot Depth Point of Contact

.330[8.38] : .160[4.06] |

346-ENG-MASTER

ISSUE NUMBER ORIGINAL 1

## **Contact Code 555**

## **Contact Code 556**

INSULATOR MATERIAL: THERMOPLASTIC POLYESTER, UL 94V-0 CONTACT MATERIAL; COPPER, NICKEL, TIN ALLOY CA-725 CONTACT PLATING: GOLD ON THE MATING AREA, TIN-LEAD

ON THE CONTACT TAILS, NICKEL UNDERPLATE

## 346/396 SERIES CARD EDGE CONNECTOR CONTACT CODE 555,556,558,559,560 DIMENSIONS

YOUR CONNECTION TO QUALITY & SERVICE

**EDAC INC** TORONTO, ONTARIO CANADA

THESE DRAWINGS AND SPECIFICATIONS ARE THE PROPERTY OF EDAC INC.,AND SHALL NOT BE REPRODUCED, OR COPIED OR USED AS THE BASIS FOR THE MANUFACTURE OR SALE OF APPARATUS WITHOUT WRITTEN PERMISSION.

|   | ACAD REFERENCE NO. | 346-ENG-MASTER   |  |
|---|--------------------|------------------|--|
|   | DRAWN: J.LEE       | DATE: APR. 22/09 |  |
| • | CHECKED:           | DATE:            |  |
|   | SCALE: 1:1         | SHEET 2 OF 2     |  |
|   | DRAWING NUMBER     | ISSUE            |  |
|   | 346-ENG-MASTER     | 1                |  |