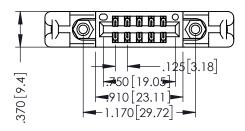

THIS IS A C.A.D. GENERATED DRAWING DO NOT MAKE MANUAL REVISIONS TO MASTER.

ISSUE NUMBER

ORIGINAL

1

INSULATOR MATERIAL: THERMOPLASTIC POLYESTER, UL 94V-0 CONTACT MATERIAL; COPPER, NICKEL, TIN ALLOY CA-725 CONTACT PLATING: GOLD ON THE MATING AREA, TIN-LEAD

ON THE CONTACT TAILS, NICKEL UNDERPLATE

346/396 SERIES CARD EDGE CONNECTOR PART NUMBER: 396-010-526-258

YOUR CONNECTION TO QUALITY & SERVICE

**EDAC INC** TORONTO, ONTARIO CANADA

THESE DRAWINGS AND SPECIFICATIONS ARE THE PROPERTY OF EDAC INC., AND SHALL NOT BE REPRODUCED,OR COPIED OR USED AS THE BASIS FOR THE MANUFACTURE OR SALE OF APPARATUS WITHOUT WRITTEN PERMISSION.

|  | ACAD REFERENCE NO. |      | 346-ENG-MASTER |           |
|--|--------------------|------|----------------|-----------|
|  | DRAWN: J           | .LEE | DATE: AF       | PR. 22/09 |
|  | CHECKED:           |      | DATE:          |           |
|  | SCALE:             | 1:1  | SHEET 1        | OF 2      |
|  | DRAWING NUMBER     |      |                | ISSUE     |
|  |                    |      |                |           |