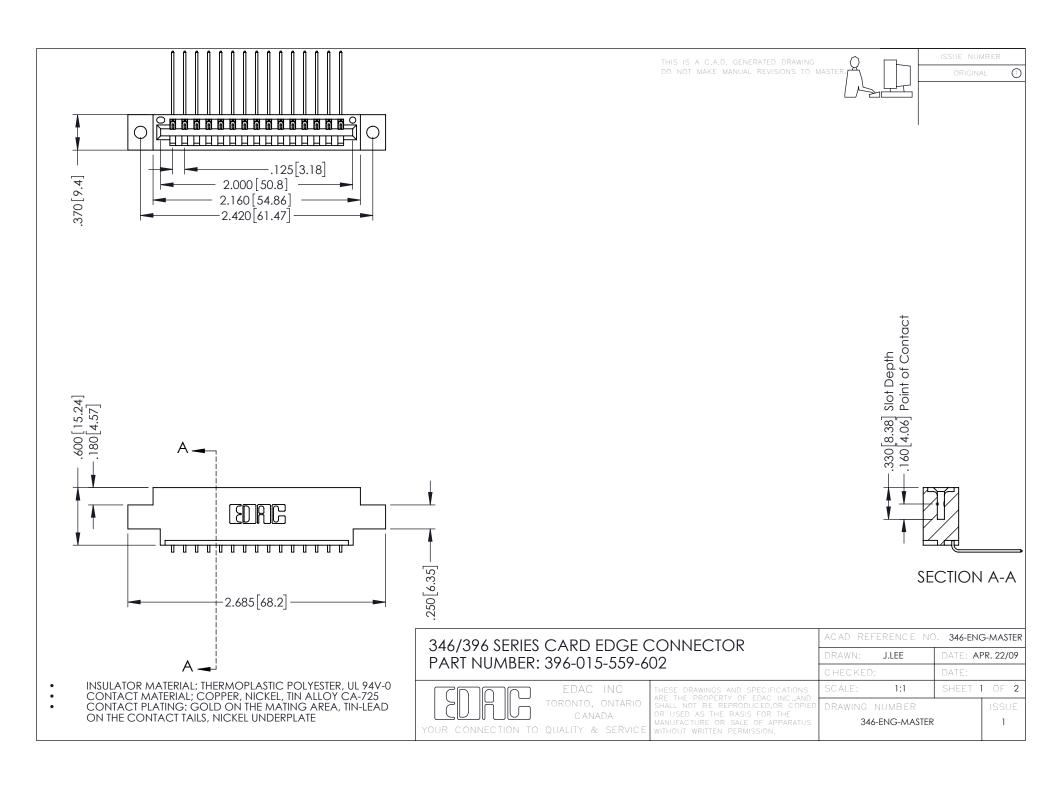

**Contact Code 555** 

**Contact Code 556** 

INSULATOR MATERIAL: THERMOPLASTIC POLYESTER, UL 94V-0 CONTACT MATERIAL; COPPER, NICKEL, TIN ALLOY CA-725

CONTACT PLATING: GOLD ON THE MATING AREA, TIN-LEAD ON THE CONTACT TAILS, NICKEL UNDERPLATE