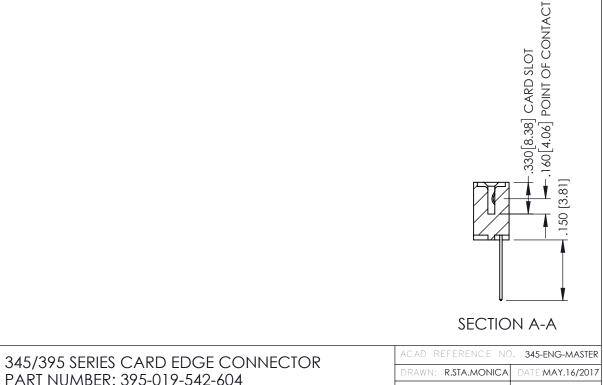

345/395 SERIES CARD EDGE CONNECTOR CONTACT CODE 555,556,558,559,560 DIMENSIONS

YOUR CONNECTION TO QUALITY & SERVICE

ACAD REFERENCE NO. 345-ENG-MASTER DATE:MAY.16/2017 DRAWN: R.STA.MONICA 1:1 SHEET 2 OF 2

345-ENG-MASTER