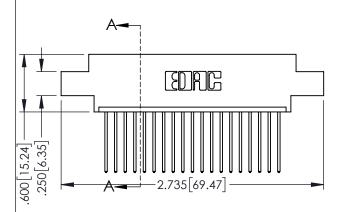

Contact Dimensions: 542-Wire Wrap .025 Sq.(0.64 Sq.) - Tail LG=.645(16.38) .100 (2.54) Contact Spacing x .200 (5.08) Row Spacing

THIS IS A C.A.D. GENERATED DRAWING DO NOT MAKE MANUAL REVISIONS TO MAS

ORIGINAL