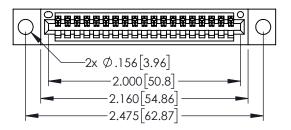

Contact Dimensions: 542-Wire Wrap .025 Sq.(0.64 Sq.) - Tail LG=.645(16.38) .100 (2.54) Contact Spacing x .200 (5.08) Row Spacing

THIS IS A C.A.D. GENERATED DRAWING DO NOT MAKE MANUAL REVISIONS TO MAS

ORIGINAL