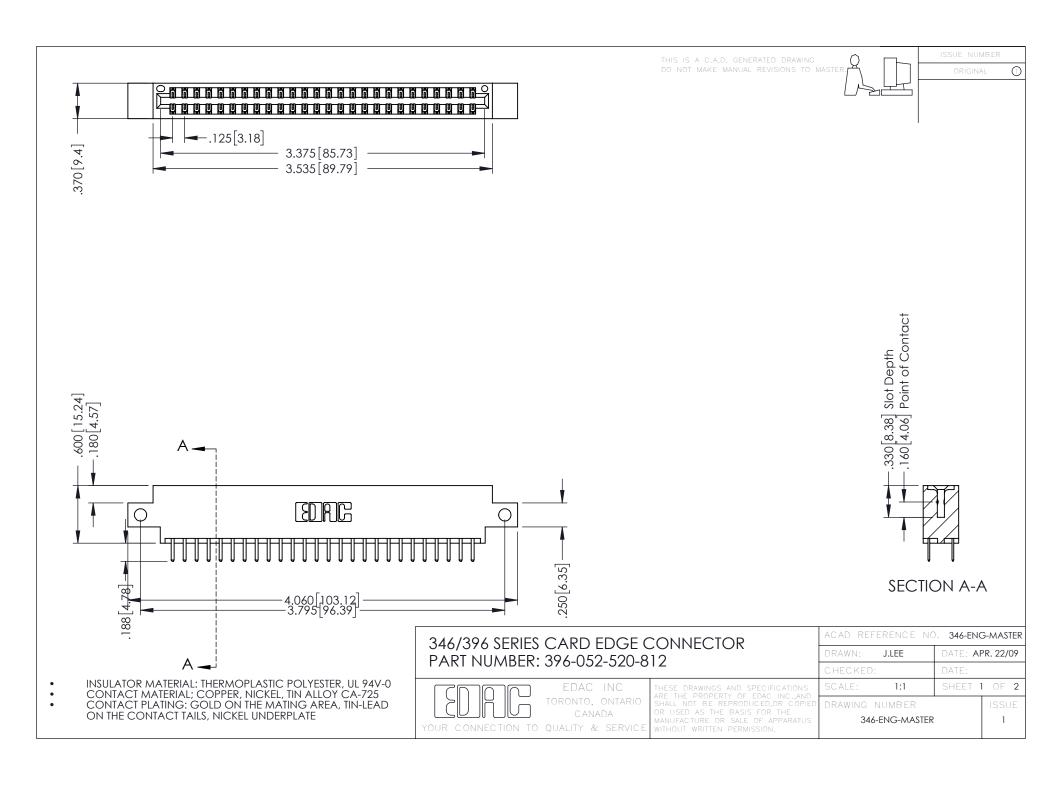

**Contact Code 555** 

**Contact Code 556** 

INSULATOR MATERIAL: THERMOPLASTIC POLYESTER, UL 94V-0 CONTACT MATERIAL; COPPER, NICKEL, TIN ALLOY CA-725

CONTACT PLATING: GOLD ON THE MATING AREA, TIN-LEAD ON THE CONTACT TAILS, NICKEL UNDERPLATE

## 346/396 SERIES CARD EDGE CONNECTOR CONTACT CODE 555,556,558,559,560 DIMENSIONS

YOUR CONNECTION TO QUALITY & SERVICE

|   | ACAD REFERENCE NO. 346-ENG-MASTER |                  |
|---|-----------------------------------|------------------|
|   | DRAWN: J.LEE                      | DATE: APR. 22/09 |
|   | CHECKED:                          | DATE:            |
|   | SCALE: 1:1                        | SHEET 2 OF 2     |
| D | DRAWING NUMBER                    | ISSUE            |