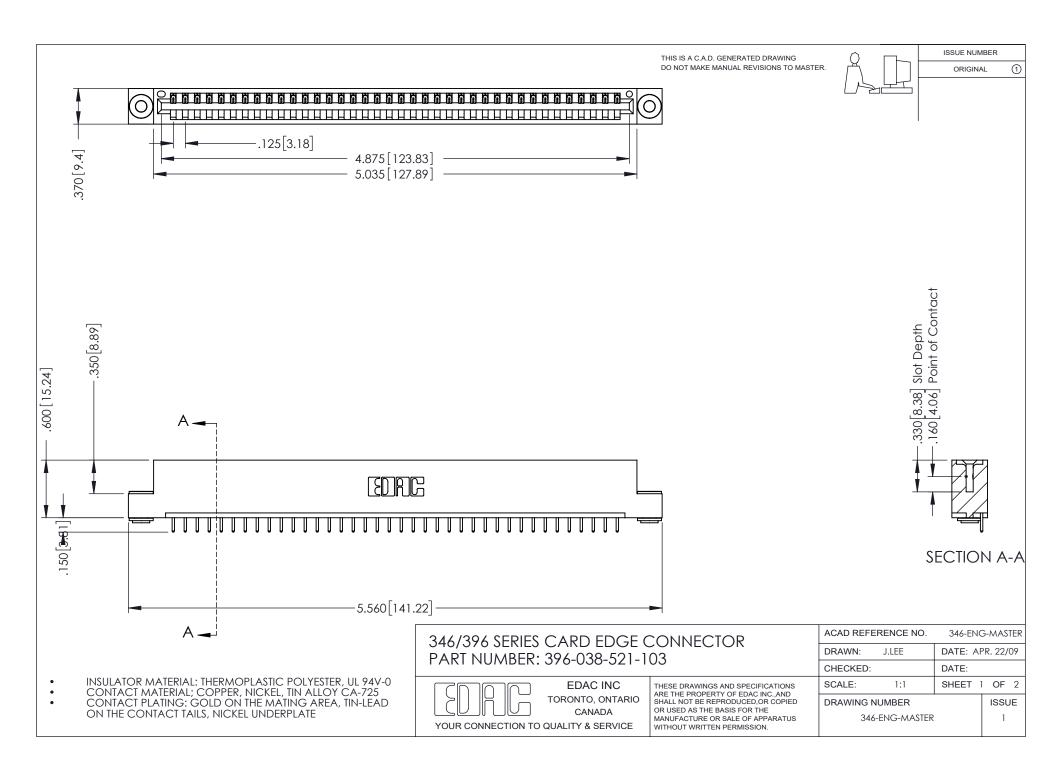

## **Contact Code 556**

INSULATOR MATERIAL: THERMOPLASTIC POLYESTER, UL 94V-0 CONTACT MATERIAL; COPPER, NICKEL, TIN ALLOY CA-725 CONTACT PLATING: GOLD ON THE MATING AREA, TIN-LEAD

ON THE CONTACT TAILS, NICKEL UNDERPLATE

## 346/396 SERIES CARD EDGE CONNECTOR CONTACT CODE 555,556,558,559,560 DIMENSIONS

YOUR CONNECTION TO QUALITY & SERVICE

**EDAC INC** TORONTO, ONTARIO CANADA

THESE DRAWINGS AND SPECIFICATIONS ARE THE PROPERTY OF EDAC INC.,AND SHALL NOT BE REPRODUCED, OR COPIED OR USED AS THE BASIS FOR THE MANUFACTURE OR SALE OF APPARATUS WITHOUT WRITTEN PERMISSION.