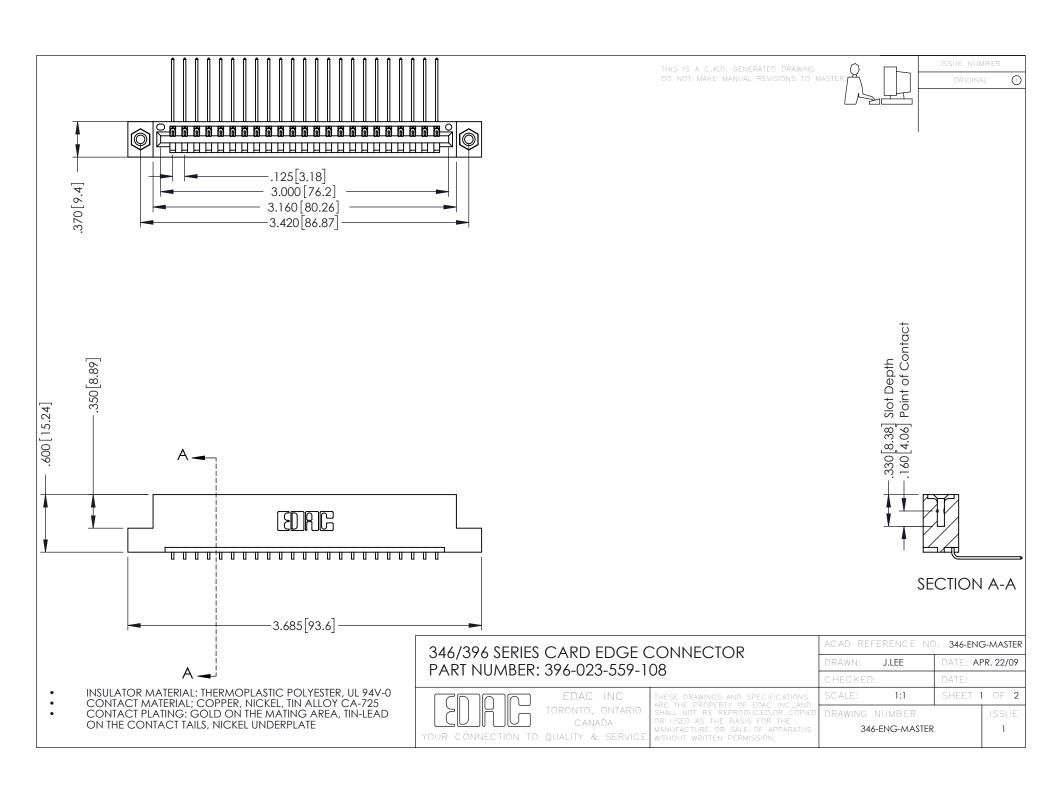

**Contact Code 555** 

**Contact Code 556** 

INSULATOR MATERIAL: THERMOPLASTIC POLYESTER, UL 94V-0 CONTACT MATERIAL; COPPER, NICKEL, TIN ALLOY CA-725

CONTACT PLATING: GOLD ON THE MATING AREA, TIN-LEAD ON THE CONTACT TAILS, NICKEL UNDERPLATE

## 346/396 SERIES CARD EDGE CONNECTOR CONTACT CODE 555,556,558,559,560 DIMENSIONS

YOUR CONNECTION TO QUALITY & SERVICE

|   | ACAD REFERENCE NO. 346-ENG-MASTER |                  |
|---|-----------------------------------|------------------|
|   | DRAWN: J.LEE                      | DATE: APR. 22/09 |
|   | CHECKED:                          | DATE:            |
|   | SCALE: 1:1                        | SHEET 2 OF 2     |
| D | DRAWING NUMBER                    | ISSUE            |