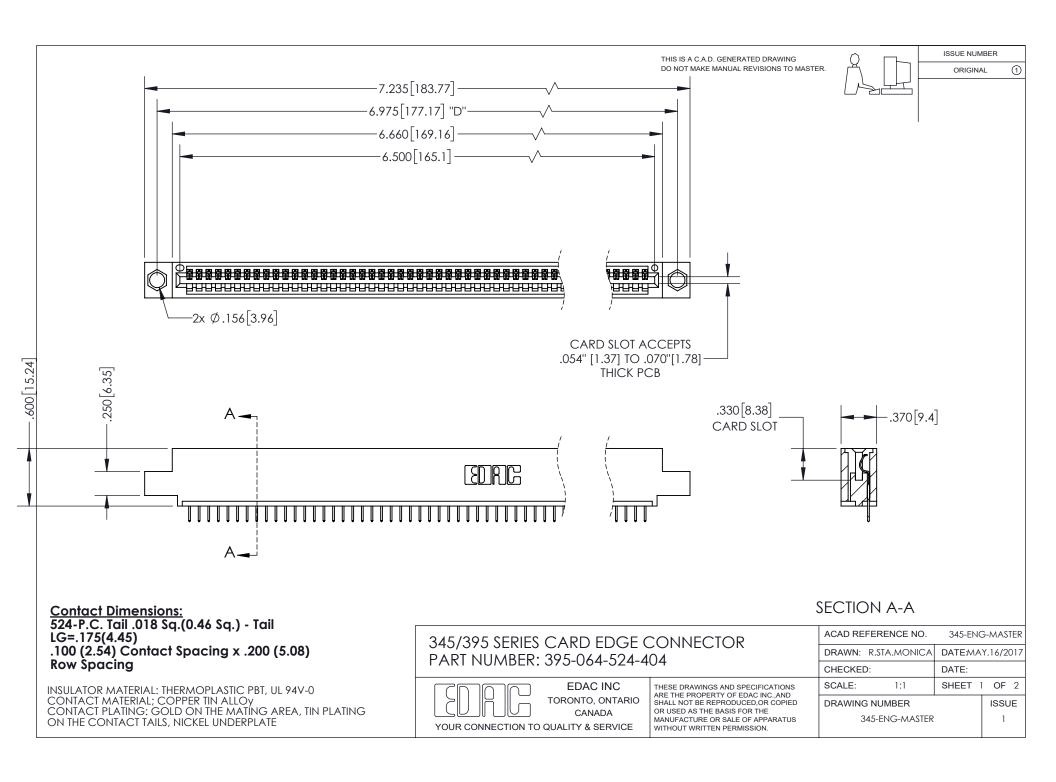

ISSUE NUMBER ORIGINAL

1

**Contact Code 558** 

**Contact Code 559** 

Contact Code 560

- INSULATOR MATERIAL: THERMOPLASTIC POLYESTER, UL 94V-0
- DAP MATERIAL AVAILABLE UPON REQUEST
- CONTACT MATERIAL; COPPER ALLOY