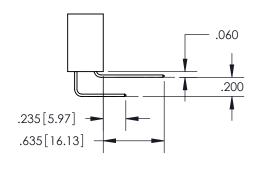

ISSUE NUMBER ORIGINAL

1

**Contact Code 558** 

**Contact Code 559** 

Contact Code 560

- INSULATOR MATERIAL: THERMOPLASTIC POLYESTER, UL 94V-0
- DAP MATERIAL AVAILABLE UPON REQUEST
- CONTACT MATERIAL; COPPER ALLOY