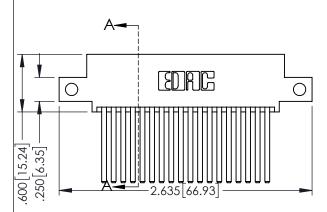

SECTION A-A

DRAWING NUMBER ISSUE 345-ENG-MASTER 1

**Contact Code 558** 

Contact Code 559

Contact Code 560

INSULATOR MATERIAL: THERMOPLASTIC POLYESTER, UL 94V-0 DAP MATERIAL AVAILABLE UPON REQUEST

CONTACT MATERIAL; COPPER ALLOY CONTACT PLATING: GOLD ON THE MATING AREA, TIN PLATING ON THE CONTACT TAILS, NICKEL UNDERPLATE