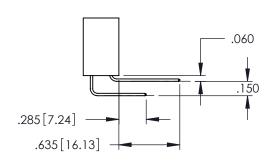

SECTION A-A

DRAWING NUMBER ISSUE 345-ENG-MASTER 1

**Contact Code 558** 

Contact Code 559

Contact Code 560

INSULATOR MATERIAL: THERMOPLASTIC POLYESTER, UL 94V-0 DAP MATERIAL AVAILABLE UPON REQUEST

CONTACT MATERIAL; COPPER ALLOY CONTACT PLATING: GOLD ON THE MATING AREA, TIN PLATING ON THE CONTACT TAILS, NICKEL UNDERPLATE