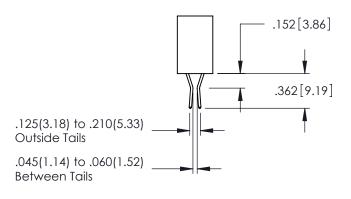

SECTION A-A

DRAWING NUMBER ISSUE 345-ENG-MASTER 1

**Contact Code 558** 

Contact Code 559

Contact Code 560

INSULATOR MATERIAL: THERMOPLASTIC POLYESTER, UL 94V-0 DAP MATERIAL AVAILABLE UPON REQUEST

CONTACT MATERIAL; COPPER ALLOY CONTACT PLATING: GOLD ON THE MATING AREA, TIN PLATING ON THE CONTACT TAILS, NICKEL UNDERPLATE