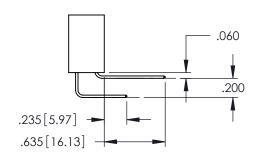

SECTION A-A

DRAWING NUMBER ISSUE 345-ENG-MASTER 1

**Contact Code 558** 

Contact Code 559

Contact Code 560

INSULATOR MATERIAL: THERMOPLASTIC POLYESTER, UL 94V-0 DAP MATERIAL AVAILABLE UPON REQUEST

CONTACT MATERIAL; COPPER ALLOY CONTACT PLATING: GOLD ON THE MATING AREA, TIN PLATING ON THE CONTACT TAILS, NICKEL UNDERPLATE