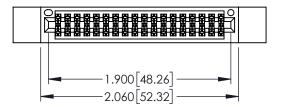

<u>Contact Dimensions:</u>
544-Wire Wrap .050x.025(1.27x0.64) - Tail LG=.750(19.05)
.100 (2.54) Contact Spacing x .200 (5.08) Row Spacing

THIS IS A C.A.D. GENERATED DRAWING
DO NOT MAKE MANUAL REVISIONS TO MAST

1330E NUMBER

..330[8.38] CARD SLOT .160[4.06] POINT OF CONTACT

ORIGINAL

1

- INSULATOR MATERIAL: THERMOPLASTIC PBT BLACK, UL 94V-0
- CONTACT MATERIAL; COPPER TIN ALLOY
   CONTACT PLATING: GOLD ON THE MATING AREA, TIN PLATING ON THE CONTACT TAILS, NICKEL UNDERPLATE