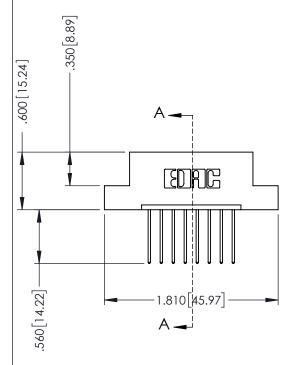

## 346/396 SERIES CARD EDGE CONNECTOR CONTACT CODE 555,556,558,559,560 DIMENSIONS

YOUR CONNECTION TO QUALITY & SERVICE

**EDAC INC** TORONTO, ONTARIO CANADA

THESE DRAWINGS AND SPECIFICATIONS ARE THE PROPERTY OF EDAC INC.,AND SHALL NOT BE REPRODUCED, OR COPIED OR USED AS THE BASIS FOR THE MANUFACTURE OR SALE OF APPARATUS WITHOUT WRITTEN PERMISSION.

.330 [8.38] Slot Depth .160 [4.06] Point of Contact

**SECTION A-A** 

ISSUE NUMBER ORIGINAL 1