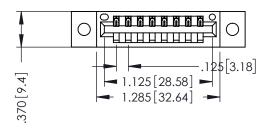

346/396 SERIES CARD EDGE CONNECTOR PART NUMBER: 396-008-540-102

**EDAC INC** TORONTO, ONTARIO CANADA

THESE DRAWINGS AND SPECIFICATIONS ARE THE PROPERTY OF EDAC INC.,AND SHALL NOT BE REPRODUCED, OR COPIED OR USED AS THE BASIS FOR THE MANUFACTURE OR SALE OF APPARATUS WITHOUT WRITTEN PERMISSION.

THIS IS A C.A.D. GENERATED DRAWING DO NOT MAKE MANUAL REVISIONS TO MASTER.

ISSUE NUMBER

ORIGINAL

1

- INSULATOR MATERIAL: THERMOPLASTIC POLYESTER, UL 94V-0 CONTACT MATERIAL; COPPER, NICKEL, TIN ALLOY CA-725 CONTACT PLATING: GOLD ON THE MATING AREA, TIN-LEAD
  - ON THE CONTACT TAILS, NICKEL UNDERPLATE