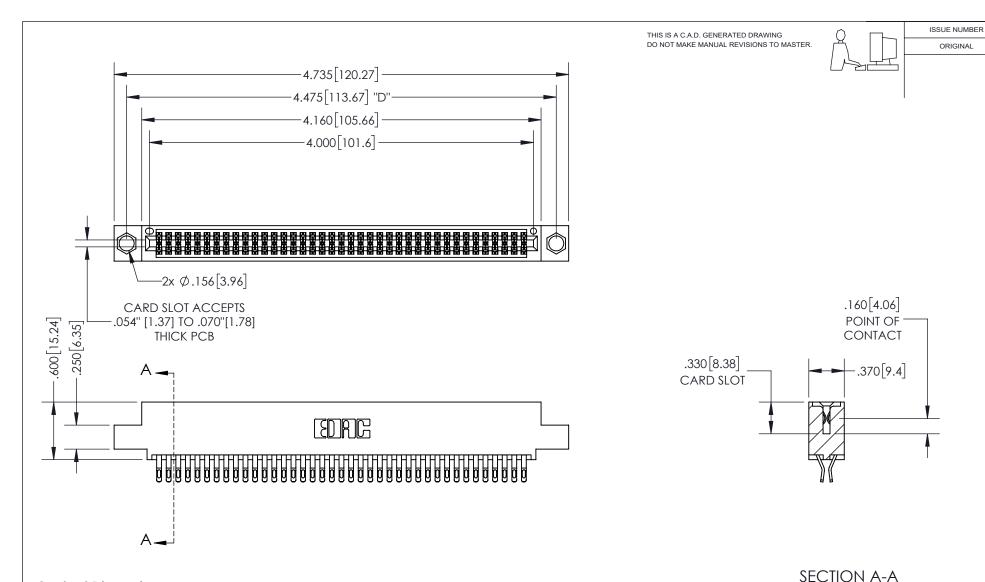

345/395 SERIES CARD EDGE CONNECTOR PART NUMBER: 395-078-555-504

YOUR CONNECTION TO QUALITY & SERVICE

**EDAC INC** TORONTO, ONTARIO CANADA

THESE DRAWINGS AND SPECIFICATIONS ARE THE PROPERTY OF EDAC INC.,AND SHALL NOT BE REPRODUCED, OR COPIED OR USED AS THE BASIS FOR THE MANUFACTURE OR SALE OF APPARATUS WITHOUT WRITTEN PERMISSION.

| ACAD REFERENCE NO.  |        | 345-ENG-MASTER   |       |
|---------------------|--------|------------------|-------|
| DRAWN: R.STA.MONICA |        | DATE:MAY.16/2017 |       |
| CHECKED:            |        | DATE:            |       |
| SCALE:              | 1:1    | SHEET            | OF 2  |
| DRAWING             | NUMBER |                  | ISSUE |
| 345-ENG-MASTER      |        |                  | 1     |