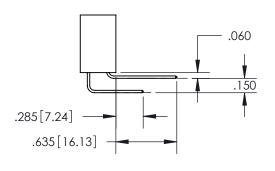

<u>Contact Dimensions:</u> 555-Extender Board Bend (Code 500 Contacts) See Sheet 2 for Contact Code 555, 556, 558, 559, 560 Dimensions

INSULATOR MATERIAL: THERMOPLASTIC PBT, UL 94V-0 CONTACT MATERIAL; COPPER TIN ALLOY CONTACT PLATING: GOLD ON THE MATING AREA, TIN PLATING ON THE CONTACT TAILS, NICKEL UNDERPLATE

ORIGINAL

ISSUE NUMBER

ORIGINAL

1

**Contact Code 558** 

**Contact Code 559** 

**Contact Code 560** 

| 345/395 SERIES CARD EDGE CONNECTOR          |
|---------------------------------------------|
| CONTACT CODE 555,556,558,559,560 DIMENSIONS |