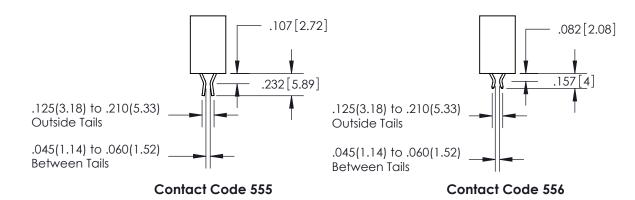

<u>Contact Dimensions:</u> 555-Extender Board Bend (Code 500 Contacts) See Sheet 2 for Contact Code 555, 556, 558, 559, 560 Dimensions

INSULATOR MATERIAL: THERMOPLASTIC PBT, UL 94V-0 CONTACT MATERIAL; COPPER TIN ALLOY CONTACT PLATING: GOLD ON THE MATING AREA, TIN PLATING ON THE CONTACT TAILS, NICKEL UNDERPLATE

ORIGINAL

ISSUE NUMBER

ORIGINAL

1

**Contact Code 558** 

**Contact Code 559** 

**Contact Code 560** 

| 345/395 SERIES CARD EDGE CONNECTOR          |
|---------------------------------------------|
| CONTACT CODE 555,556,558,559,560 DIMENSIONS |

Outside Tails

Between Tails

| ACAD REFERENCE NO. 345-ENG-MASTE |                  |  |
|----------------------------------|------------------|--|
| DRAWN: R.STA.MONICA              | DATE:MAY.16/2017 |  |
| <br>CHECKED:                     | DATE:            |  |
| SCALE: 1:1                       | SHEET 2 OF 2     |  |
| DRAWING NUMBER                   | ISSUE            |  |
| 345-ENG-MASTER                   | 1                |  |
|                                  |                  |  |