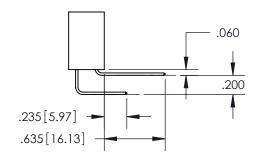

<u>Contact Dimensions:</u> 555-Extender Board Bend (Code 500 Contacts) See Sheet 2 for Contact Code 555, 556, 558, 559, 560 Dimensions

INSULATOR MATERIAL: THERMOPLASTIC PBT, UL 94V-0 CONTACT MATERIAL; COPPER TIN ALLOY CONTACT PLATING: GOLD ON THE MATING AREA, TIN PLATING ON THE CONTACT TAILS, NICKEL UNDERPLATE

ORIGINAL

ISSUE NUMBER

ORIGINAL

1

**Contact Code 558** 

**Contact Code 559** 

**Contact Code 560** 

| 345/395 SERIES CARD EDGE CONNECTOR          |
|---------------------------------------------|
| CONTACT CODE 555,556,558,559,560 DIMENSIONS |