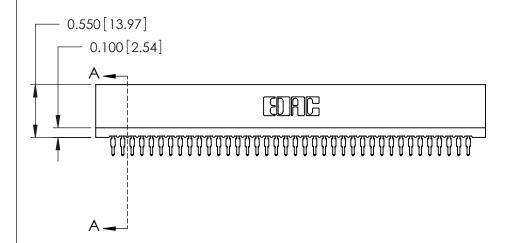

## SECTION A-A

725 Series Ultra-Mate Card Edge Connector - Press Fit

Part Number: 725-076-560-201

YOUR CONNECTION TO QUALITY & SERVICE

**EDAC INC** TORONTO, ONTARIO CANADA

THESE DRAWINGS AND SPECIFICATIONS ARE THE PROPERTY OF EDAC INC., AND SHALL NOT BE REPRODUCED, OR COPIED OR USED AS THE BASIS FOR THE MANUFACTURE OR SALE OF APPARATUS WITHOUT WRITTEN PERMISSION.