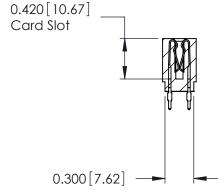

THIS IS A C.A.D. GENERATED DRAWING DO NOT MAKE MANUAL REVISIONS TO MASTER.

ISSUE NUMBER

ORIGINAL

Contact Information
560-P.C. Tail, Make Before Break(MBB) - Tail LG.=.190(4.83)
.100" (2.54mm) Contact Spacing x .200" (5.08mm) Row Spacing