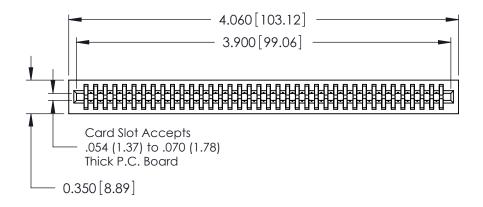

THIS IS A C.A.D. GENERATED DRAWING DO NOT MAKE MANUAL REVISIONS TO MASTER.

ISSUE NUMBER

ORIGINAL

Contact Information
560-P.C. Tail, Make Before Break(MBB) - Tail LG.=.190(4.83)
.100" (2.54mm) Contact Spacing x .200" (5.08mm) Row Spacing