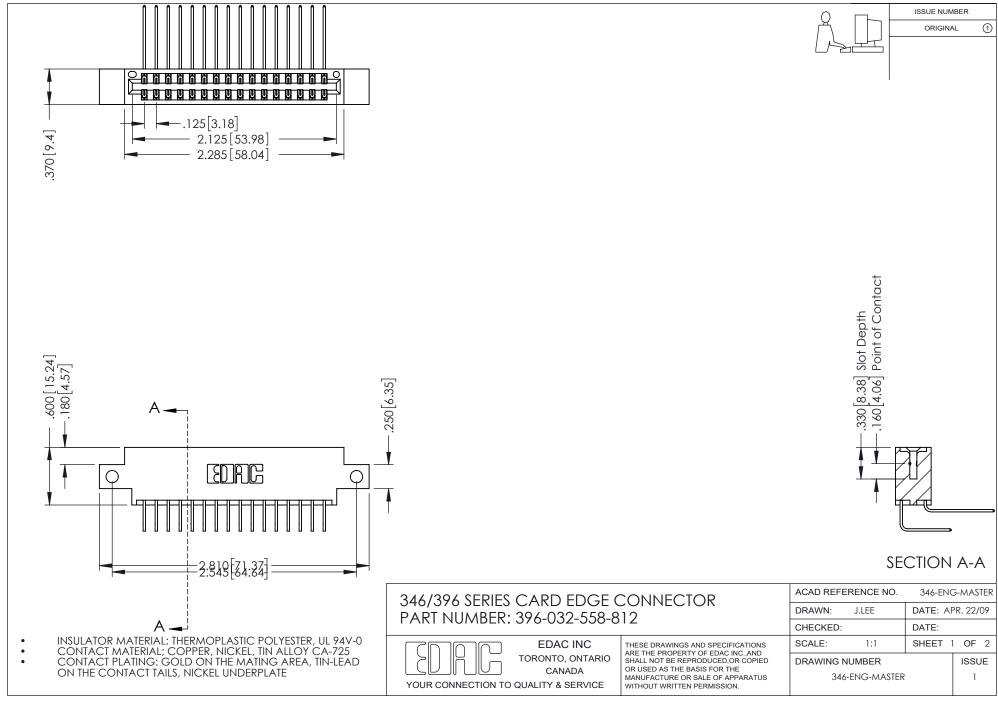

## **Contact Code 556**

INSULATOR MATERIAL: THERMOPLASTIC POLYESTER, UL 94V-0 CONTACT MATERIAL; COPPER, NICKEL, TIN ALLOY CA-725 CONTACT PLATING: GOLD ON THE MATING AREA, TIN-LEAD

ON THE CONTACT TAILS, NICKEL UNDERPLATE

## 346/396 SERIES CARD EDGE CONNECTOR CONTACT CODE 555,556,558,559,560 DIMENSIONS

YOUR CONNECTION TO QUALITY & SERVICE

**EDAC INC** TORONTO, ONTARIO CANADA

THESE DRAWINGS AND SPECIFICATIONS ARE THE PROPERTY OF EDAC INC.,AND SHALL NOT BE REPRODUCED, OR COPIED OR USED AS THE BASIS FOR THE MANUFACTURE OR SALE OF APPARATUS WITHOUT WRITTEN PERMISSION.