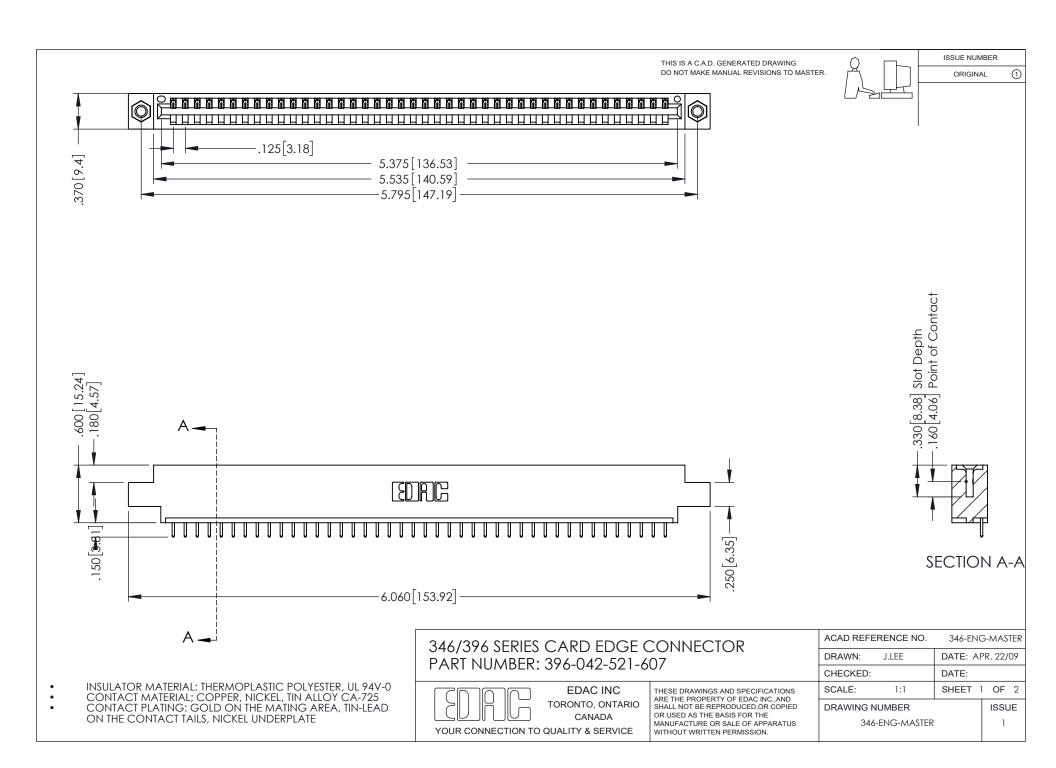

## **Contact Code 556**

INSULATOR MATERIAL: THERMOPLASTIC POLYESTER, UL 94V-0 CONTACT MATERIAL; COPPER, NICKEL, TIN ALLOY CA-725 CONTACT PLATING: GOLD ON THE MATING AREA, TIN-LEAD

ON THE CONTACT TAILS, NICKEL UNDERPLATE

## 346/396 SERIES CARD EDGE CONNECTOR CONTACT CODE 555,556,558,559,560 DIMENSIONS

YOUR CONNECTION TO QUALITY & SERVICE

**EDAC INC** TORONTO, ONTARIO CANADA

THESE DRAWINGS AND SPECIFICATIONS ARE THE PROPERTY OF EDAC INC.,AND SHALL NOT BE REPRODUCED, OR COPIED OR USED AS THE BASIS FOR THE MANUFACTURE OR SALE OF APPARATUS WITHOUT WRITTEN PERMISSION.