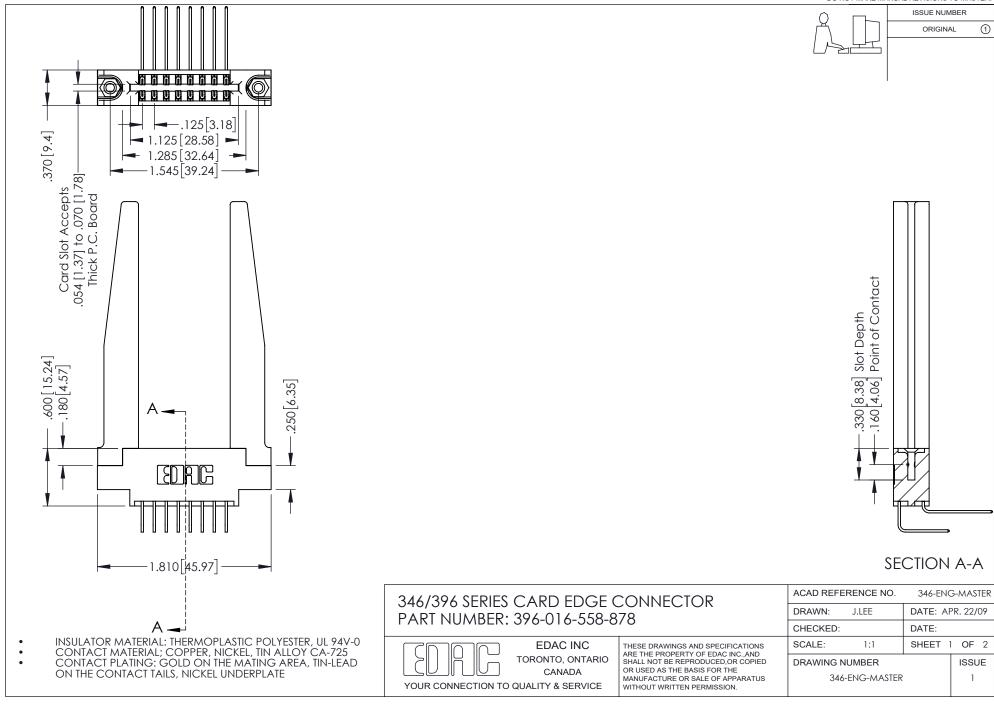

## **Contact Code 556**

INSULATOR MATERIAL: THERMOPLASTIC POLYESTER, UL 94V-0 CONTACT MATERIAL; COPPER, NICKEL, TIN ALLOY CA-725 CONTACT PLATING: GOLD ON THE MATING AREA, TIN-LEAD

ON THE CONTACT TAILS, NICKEL UNDERPLATE

## 346/396 SERIES CARD EDGE CONNECTOR CONTACT CODE 555,556,558,559,560 DIMENSIONS

YOUR CONNECTION TO QUALITY & SERVICE

**EDAC INC** TORONTO, ONTARIO CANADA

THESE DRAWINGS AND SPECIFICATIONS ARE THE PROPERTY OF EDAC INC.,AND SHALL NOT BE REPRODUCED, OR COPIED OR USED AS THE BASIS FOR THE MANUFACTURE OR SALE OF APPARATUS WITHOUT WRITTEN PERMISSION.