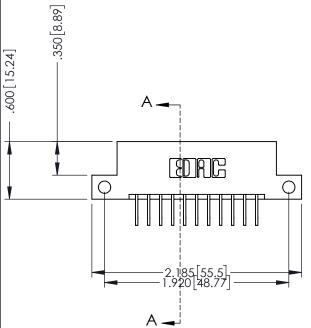

**Contact Code 555** 

**Contact Code 556** 

INSULATOR MATERIAL: THERMOPLASTIC POLYESTER, UL 94V-0 CONTACT MATERIAL; COPPER, NICKEL, TIN ALLOY CA-725

CONTACT PLATING: GOLD ON THE MATING AREA, TIN-LEAD ON THE CONTACT TAILS, NICKEL UNDERPLATE

## 346/396 SERIES CARD EDGE CONNECTOR CONTACT CODE 555,556,558,559,560 DIMENSIONS

YOUR CONNECTION TO QUALITY & SERVICE

|     | ACAD REFERENCE NO | . 346-ENG-MASTER |  |  |  |
|-----|-------------------|------------------|--|--|--|
|     | DRAWN: J.LEE      | DATE: APR. 22/09 |  |  |  |
| · [ | CHECKED:          | DATE:            |  |  |  |
|     | SCALE: 1:1        | SHEET 2 OF 2     |  |  |  |
| D   | DRAWING NUMBER    | ISSUE            |  |  |  |