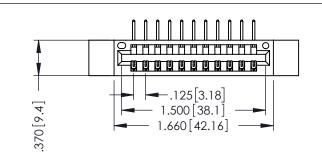

THIS IS A C.A.D. GENERATED DRAWING DO NOT MAKE MANUAL REVISIONS TO MASTER.

133UL NUMBER

ORIGINAL

1

INSULATOR MATERIAL: THERMOPLASTIC POLYESTER, UL 94V-0
CONTACT MATERIAL; COPPER, NICKEL, TIN ALLOY CA-725
CONTACT PLATING: GOLD ON THE MATING AREA, TIN-LEAD
ON THE CONTACT TAILS, NICKEL UNDERPLATE

SECTION A-A

SECTION A-A

ACAD REFERENCE NO. 346-ENG-MASTER

| 346/396 SERIES CARD EDGE CONNECTOR   |                                                                   |                | ACAD REFERENCE NO. 346-ENG-MASTER |          |           |  |
|--------------------------------------|-------------------------------------------------------------------|----------------|-----------------------------------|----------|-----------|--|
| PART NUMBER: 396-011-558-112         |                                                                   | DRAWN:         | J.LEE                             | DATE: AF | PR. 22/09 |  |
|                                      |                                                                   | CHECKED:       |                                   | DATE:    |           |  |
| EDAC INC                             | THESE DRAWINGS AND SPECIFICATIONS ARE THE PROPERTY OF EDAC INCAND | SCALE:         | 1:1                               | SHEET 1  | OF 2      |  |
| TORONTO, ONTARIO                     | SHALL NOT BE REPRODUCED, OR COPIED OR USED AS THE BASIS FOR THE   | DRAWING 1      | NUMBER                            |          | ISSUE     |  |
| YOUR CONNECTION TO QUALITY & SERVICE | MANUFACTURE OR SALE OF APPARATUS                                  | 346-ENG-MASTER |                                   |          | 1         |  |
|                                      |                                                                   |                |                                   |          |           |  |