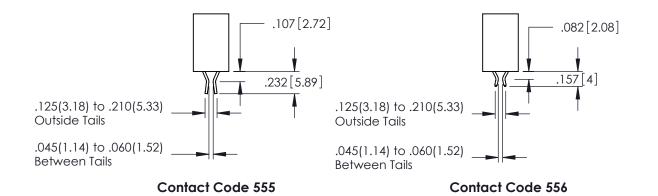

**Contact Code 558** 

Contact Code 559

**Contact Code 560** 

INSULATOR MATERIAL: THERMOPLASTIC POLYESTER, UL 94V-0

DAP MATERIAL AVAILABLE UPON REQUEST

CONTACT MATERIAL; COPPER ALLOY CONTACT PLATING: GOLD ON THE MATING AREA, TIN PLATING ON THE CONTACT TAILS, NICKEL UNDERPLATE

## 345/395 SERIES CARD EDGE CONNECTOR CONTACT CODE 555,556,558,559,560 DIMENSIONS

YOUR CONNECTION TO QUALITY & SERVICE

|   | ACAD REFERENCE NO. 345-ENG-MASTE |                          |  |  |
|---|----------------------------------|--------------------------|--|--|
|   | DRAWN: R.STA.MONICA              | DATE: <b>MAY.16/2017</b> |  |  |
| • | CHECKED:                         | DATE:                    |  |  |
|   | SCALE: 1:1                       | SHEET 2 OF 2             |  |  |
| D | DRAWING NUMBER                   | ISSUE                    |  |  |