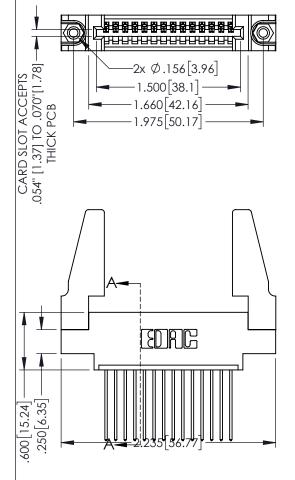

Contact Dimensions: 541-Wire Wrap .025 Sq.(0.64 Sq.) - Tail LG=.750(19.05) .100 (2.54) Contact Spacing x .200 (5.08) Row Spacing

THIS IS A C.A.D. GENERATED DRAWING DO NOT MAKE MANUAL REVISIONS TO MAST

ISSU

ORIGINAL

.160[4.06] POINT OF CONTACT

.150 [3.81]

-.330[8.38] CARD SLOT

1

- INSULATOR MATERIAL: THERMOPLASTIC PBT BLACK, UL 94V-0
- CONTACT MATERIAL; COPPER TIN ALLOY
  CONTACT PLATING: GOLD ON THE MATING AREA, TIN PLATING ON THE CONTACT TAILS, NICKEL UNDERPLATE

| 345/395 | SERIES CARE  | DEDGE CO   | ONNECTOR |
|---------|--------------|------------|----------|
| PART NI | JMBER: 395-0 | 14-541-688 | 3        |

TORONTO, ONTARIO CANADA

YOUR CONNECTION TO QUALITY & SERVICE

| SECTION A-A                       |           |         |  |  |
|-----------------------------------|-----------|---------|--|--|
| ACAD REFERENCE NO. 345-ENG-MASTER |           |         |  |  |
| DRAWN: R.STA.MONICA               | DATE:MAY. | 16/2017 |  |  |
| CHECKED:                          | DATE:     |         |  |  |
| SCALE: 1:1                        | SHEET 1   | OF 2    |  |  |
| DRAWING NUMBER                    |           | ISSUE   |  |  |
| 345-ENG-MASTER                    |           | 1       |  |  |