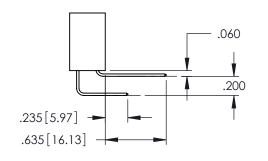

**Contact Code 558** 

Contact Code 559

**Contact Code 560** 

INSULATOR MATERIAL: THERMOPLASTIC POLYESTER, UL 94V-0

DAP MATERIAL AVAILABLE UPON REQUEST

CONTACT MATERIAL; COPPER ALLOY CONTACT PLATING: GOLD ON THE MATING AREA, TIN PLATING ON THE CONTACT TAILS, NICKEL UNDERPLATE

## 345/395 SERIES CARD EDGE CONNECTOR CONTACT CODE 555,556,558,559,560 DIMENSIONS

YOUR CONNECTION TO QUALITY & SERVICE

|   | ACAD REFERENCE NO. 345-ENG-MASTE |                          |  |  |
|---|----------------------------------|--------------------------|--|--|
|   | DRAWN: R.STA.MONICA              | DATE: <b>MAY.16/2017</b> |  |  |
| • | CHECKED:                         | DATE:                    |  |  |
|   | SCALE: 1:1                       | SHEET 2 OF 2             |  |  |
| D | DRAWING NUMBER                   | ISSUE                    |  |  |