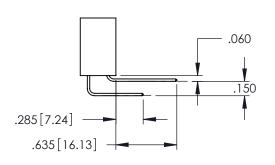

ORIGINAL

.160[4.06] POINT OF CONTACT

.150 [3.81]

-.330[8.38] CARD SLOT

1

- INSULATOR MATERIAL: THERMOPLASTIC PBT BLACK, UL 94V-0
- CONTACT MATERIAL; COPPER TIN ALLOY
  CONTACT PLATING: GOLD ON THE MATING AREA, TIN PLATING ON THE CONTACT TAILS, NICKEL UNDERPLATE