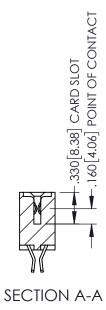

**Contact Code 558** 

Contact Code 559

**Contact Code 560** 

INSULATOR MATERIAL: THERMOPLASTIC POLYESTER, UL 94V-0 DAP MATERIAL AVAILABLE UPON REQUEST

CONTACT MATERIAL; COPPER ALLOY CONTACT PLATING: GOLD ON THE MATING AREA, TIN PLATING ON THE CONTACT TAILS, NICKEL UNDERPLATE

345/395 SERIES CARD EDGE CONNECTOR CONTACT CODE 555,556,558,559,560 DIMENSIONS

YOUR CONNECTION TO QUALITY & SERVICE

ACAD REFERENCE NO. 345-ENG-MASTER DATE:MAY.16/2017 DRAWN: R.STA.MONICA 1:1 SHEET 2 OF 2