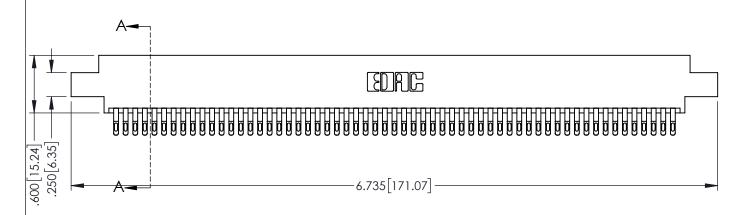

**Contact Code 558** 

Contact Code 559

**Contact Code 560** 

INSULATOR MATERIAL: THERMOPLASTIC POLYESTER, UL 94V-0 DAP MATERIAL AVAILABLE UPON REQUEST

CONTACT MATERIAL; COPPER ALLOY CONTACT PLATING: GOLD ON THE MATING AREA, TIN PLATING ON THE CONTACT TAILS, NICKEL UNDERPLATE

345/395 SERIES CARD EDGE CONNECTOR CONTACT CODE 555,556,558,559,560 DIMENSIONS

YOUR CONNECTION TO QUALITY & SERVICE

ACAD REFERENCE NO. 345-ENG-MASTER DATE:MAY.16/2017 DRAWN: R.STA.MONICA 1:1 SHEET 2 OF 2