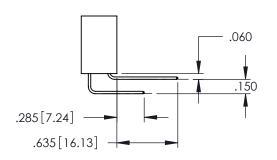

**Contact Code 558** 

Contact Code 559

**Contact Code 560** 

INSULATOR MATERIAL: THERMOPLASTIC POLYESTER, UL 94V-0 DAP MATERIAL AVAILABLE UPON REQUEST

CONTACT MATERIAL; COPPER ALLOY CONTACT PLATING: GOLD ON THE MATING AREA, TIN PLATING ON THE CONTACT TAILS, NICKEL UNDERPLATE