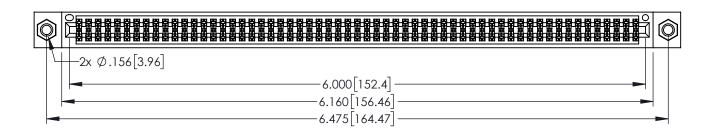

1

- INSULATOR MATERIAL: THERMOPLASTIC PBT BLACK, UL 94V-0
- CONTACT MATERIAL; COPPER TIN ALLOY CONTACT PLATING: GOLD ON THE MATING AREA, TIN PLATING ON THE CONTACT TAILS, NICKEL UNDERPLATE

345/395 SERIES CARD EDGE CONNECTOR PART NUMBER: 395-118-555-807

YOUR CONNECTION TO QUALITY & SERVICE

| ACAD REFERENCE NO. 345-ENG-MASTER |                  |
|-----------------------------------|------------------|
| DRAWN: R.STA.MONICA               | DATE:MAY.16/2017 |
| CHECKED:                          | DATE:            |
| SCALE: 1:1                        | SHEET 1 OF 2     |
| DRAWING NUMBER                    | ISSUE            |
| 345-ENG-MASTER                    | 1                |