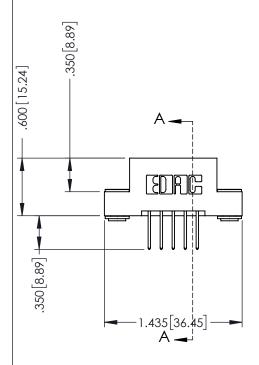

SECTION A-A

.330 [8.38] Slot Depth .160 [4.06] Point of Contact

346-ENG-MASTER

ISSUE NUMBER ORIGINAL 1

## 346/396 SERIES CARD EDGE CONNECTOR CONTACT CODE 555,556,558,559,560 DIMENSIONS

YOUR CONNECTION TO QUALITY & SERVICE

**EDAC INC** TORONTO, ONTARIO CANADA

THESE DRAWINGS AND SPECIFICATIONS ARE THE PROPERTY OF EDAC INC.,AND SHALL NOT BE REPRODUCED, OR COPIED OR USED AS THE BASIS FOR THE MANUFACTURE OR SALE OF APPARATUS WITHOUT WRITTEN PERMISSION.

|   | ACAD REFERENCE NO. | 346-ENG-MASTER   |
|---|--------------------|------------------|
|   | DRAWN: J.LEE       | DATE: APR. 22/09 |
| • | CHECKED:           | DATE:            |
|   | SCALE: 1:1         | SHEET 2 OF 2     |
|   | DRAWING NUMBER     | ISSUE            |
|   | 346-ENG-MASTER     | 1                |