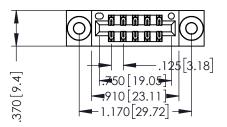

THIS IS A C.A.D. GENERATED DRAWING DO NOT MAKE MANUAL REVISIONS TO MASTER.

ISSUE NUMBER

ORIGINAL

1

INSULATOR MATERIAL: THERMOPLASTIC POLYESTER, UL 94V-0 CONTACT MATERIAL; COPPER, NICKEL, TIN ALLOY CA-725 CONTACT PLATING: GOLD ON THE MATING AREA, TIN-LEAD

ON THE CONTACT TAILS, NICKEL UNDERPLATE

346/396 SERIES CARD EDGE CONNECTOR PART NUMBER: 396-010-526-203

YOUR CONNECTION TO QUALITY & SERVICE

**EDAC INC** TORONTO, ONTARIO CANADA

THESE DRAWINGS AND SPECIFICATIONS ARE THE PROPERTY OF EDAC INC.,AND SHALL NOT BE REPRODUCED, OR COPIED OR USED AS THE BASIS FOR THE MANUFACTURE OR SALE OF APPARATUS WITHOUT WRITTEN PERMISSION.

| ACAD REFERENCE NO | O. 346-ENG-MASTER |
|-------------------|-------------------|
| DRAWN: J.LEE      | DATE: APR. 22/09  |
| CHECKED:          | DATE:             |
| SCALE: 1:1        | SHEET 1 OF 2      |
| DRAWING NUMBER    | ISSUE             |