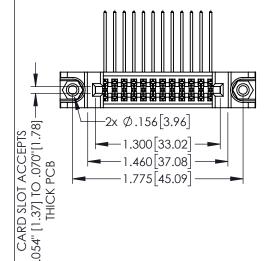

ACAD REFERENCE NO. 345-ENG-MASTER

INSULATOR MATERIAL: THERMOPLASTIC PBT BLACK, UL 94V-0 CONTACT MATERIAL: COPPER TIN ALLOY

|   | OUT TO THE MERCINE, OUT TER THE TREE T                |
|---|-------------------------------------------------------|
| • | CONTACT PLATING: GOLD ON THE MATING AREA, TIN PLATING |
|   |                                                       |
|   | ON THE CONTACT TAILS, NICKEL UNDERPLATE               |
|   | OIT THE COIT OF IT ILES, IT CITE OIT DERILE OF THE    |