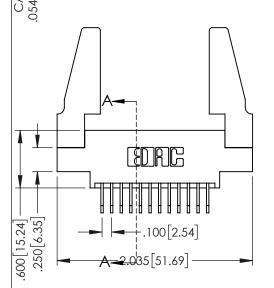

**Contact Code 558** 

Contact Code 559

Contact Code 560

- INSULATOR MATERIAL: THERMOPLASTIC POLYESTER, UL 94V-0 DAP MATERIAL AVAILABLE UPON REQUEST

CONTACT MATERIAL; COPPER ALLOY CONTACT PLATING: GOLD ON THE MATING AREA, TIN PLATING

ON THE CONTACT TAILS, NICKEL UNDERPLATE