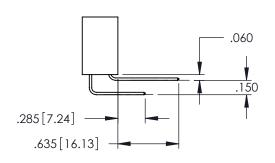

Contact Dimensions: 558-90 Degree Bend (Code 541 Contacts) See Sheet 2 for Contact Code 555, 556, 558, 559, 560 Dimensions

1

345/395 SERIES CARD EDGE CONNECTOR PART NUMBER: 395-024-558-888

YOUR CONNECTION TO QUALITY & SERVICE

160 [4.06] POINT OF CONTACT 330[8.38] CARD SLOT 200 [5.08]

SECTION A-A

.060 .200 .235 [5.97] .635 [16.13]

.152[3.86] .362 [9.19] .125(3.18) to .210(5.33) **Outside Tails** .045(1.14) to .060(1.52) Between Tails