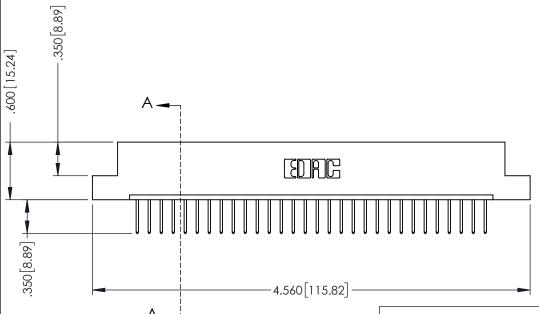

INSULATOR MATERIAL: THERMOPLASTIC POLYESTER, UL 94V-0 CONTACT MATERIAL; COPPER, NICKEL, TIN ALLOY CA-725 CONTACT PLATING: GOLD ON THE MATING AREA, TIN-LEAD ON THE CONTACT TAILS, NICKEL UNDERPLATE

ORIGINAL 1

ISSUE NUMBER

.120[3.05] .095[2.41] .170 [4.33] .245 [6.22] .125(3.18) to .210(5.33) .125(3.18) to .210(5.33) Outside Tails **Outside Tails** .045(1.14) to .060(1.52) .125(3.18) to .210(5.33) Between Tails Outside Tails

.060 [1.52] .060 [1.52] .150[3.81] .200 [5.08] .210[5.33] -.260[6.6] -.660[16.76] -.660 [16.76]

**Contact Code 555** 

.165[4.19] .375 [9.54] .125(3.18) to .210(5.33) .125(3.18) to .210(5.33)

**Contact Code 558** 

**Contact Code 559** 

**Contact Code 560** 

INSULATOR MATERIAL: THERMOPLASTIC POLYESTER, UL 94V-0 CONTACT MATERIAL; COPPER, NICKEL, TIN ALLOY CA-725

CONTACT PLATING: GOLD ON THE MATING AREA, TIN-LEAD ON THE CONTACT TAILS, NICKEL UNDERPLATE

## 346/396 SERIES CARD EDGE CONNECTOR CONTACT CODE 555,556,558,559,560 DIMENSIONS

YOUR CONNECTION TO QUALITY & SERVICE

**EDAC INC** TORONTO, ONTARIO CANADA

THESE DRAWINGS AND SPECIFICATIONS ARE THE PROPERTY OF EDAC INC.,AND SHALL NOT BE REPRODUCED, OR COPIED OR USED AS THE BASIS FOR THE MANUFACTURE OR SALE OF APPARATUS WITHOUT WRITTEN PERMISSION.

**Outside Tails** 

**Outside Tails** 

**Contact Code 556** 

| ACAD REFERENCE NO. | 346-ENG-MASTER   |
|--------------------|------------------|
| DRAWN: J.LEE       | DATE: APR. 22/09 |
| CHECKED:           | DATE:            |
| SCALE: 1:1         | SHEET 2 OF 2     |
| DRAWING NUMBER     | ISSUE            |
| 344 ENIC MASTER    | 1 1              |