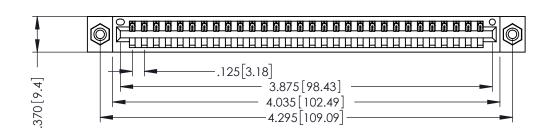

THIS IS A C.A.D. GENERATED DRAWING DO NOT MAKE MANUAL REVISIONS TO MASTER.

ISSUE NUMBER

1

.330 [8.38] Slot Depth .160 [4.06] Point of Contact **SECTION A-A** 

346/396 SERIES CARD EDGE CONNECTOR PART NUMBER: 396-030-526-108

YOUR CONNECTION TO QUALITY & SERVICE

**EDAC INC** TORONTO, ONTARIO CANADA

THESE DRAWINGS AND SPECIFICATIONS ARE THE PROPERTY OF EDAC INC., AND SHALL NOT BE REPRODUCED,OR COPIED OR USED AS THE BASIS FOR THE MANUFACTURE OR SALE OF APPARATUS WITHOUT WRITTEN PERMISSION.

| ACAD REFERENCE NO. | 346-ENG-MASTER   |
|--------------------|------------------|
| DRAWN: J.LEE       | DATE: APR. 22/09 |
| CHECKED:           | DATE:            |
| SCALE: 1:1         | SHEET 1 OF 2     |
| DRAWING NUMBER     | ISSUE            |
| 346-ENG-MASTER     | 1                |