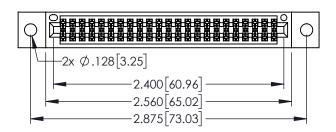

- INSULATOR MATERIAL: THERMOPLASTIC PBT BLACK, UL 94V-0
- CONTACT MATERIAL; COPPER TIN ALLOY CONTACT PLATING: GOLD ON THE MATING AREA, TIN PLATING ON THE CONTACT TAILS, NICKEL UNDERPLATE

| 345/395 SERIES CARD EDGE CONNECTOR PART NUMBER: 395-046-555-202 |                                                 |                                                                                                       | ACAD REFERENCE NO. 345-ENG-MASTER  DRAWN: R.STA.MONICA DATE:MAY.16/2017 |               |         |       |
|-----------------------------------------------------------------|-------------------------------------------------|-------------------------------------------------------------------------------------------------------|-------------------------------------------------------------------------|---------------|---------|-------|
|                                                                 |                                                 |                                                                                                       | CHECKED:                                                                |               | DATE:   |       |
|                                                                 | EDAC INC                                        | THESE DRAWINGS AND SPECIFICATIONS ARE THE PROPERTY OF EDAC INCAND                                     | SCALE:                                                                  | 1:1           | SHEET ' | OF 2  |
| YOUR CONNECTION TO                                              | TORONTO, ONTARIO<br>CANADA<br>QUALITY & SERVICE | SHALL NOT BE REPRODUCED,OR COPIED<br>OR USED AS THE BASIS FOR THE<br>MANUFACTURE OR SALE OF APPARATUS | DRAWING NUMBER                                                          |               |         | ISSUE |
|                                                                 |                                                 |                                                                                                       | 34                                                                      | 15-ENG-MASTER |         | 1     |

345/395 SERIES CARD EDGE CONNECTOR CONTACT CODE 555,556,558,559,560 DIMENSIONS

YOUR CONNECTION TO QUALITY & SERVICE

ACAD REFERENCE NO. 345-ENG-MASTER DATE:MAY.16/2017 DRAWN: R.STA.MONICA 1:1 SHEET 2 OF 2