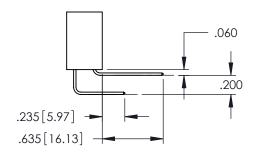

345/395 SERIES CARD EDGE CONNECTOR CONTACT CODE 555,556,558,559,560 DIMENSIONS

YOUR CONNECTION TO QUALITY & SERVICE

ACAD REFERENCE NO. 345-ENG-MASTER DATE:MAY.16/2017 DRAWN: R.STA.MONICA 1:1 SHEET 2 OF 2