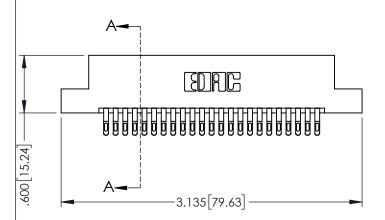

- INSULATOR MATERIAL: THERMOPLASTIC PBT BLACK, UL 94V-0
- CONTACT MATERIAL; COPPER TIN ALLOY CONTACT PLATING: GOLD ON THE MATING AREA, TIN PLATING ON THE CONTACT TAILS, NICKEL UNDERPLATE

| 345/395 SERIES CARD EDGE CONNECTOR PART NUMBER: 395-046-555-202 |                                                 |                                                                                                       | ACAD REFERENCE NO. 345-ENG-MASTER  DRAWN: R.STA.MONICA DATE:MAY.16/2017 |               |         |       |
|-----------------------------------------------------------------|-------------------------------------------------|-------------------------------------------------------------------------------------------------------|-------------------------------------------------------------------------|---------------|---------|-------|
|                                                                 |                                                 |                                                                                                       | CHECKED:                                                                |               | DATE:   |       |
|                                                                 | EDAC INC                                        | THESE DRAWINGS AND SPECIFICATIONS ARE THE PROPERTY OF EDAC INCAND                                     | SCALE:                                                                  | 1:1           | SHEET ' | OF 2  |
| YOUR CONNECTION TO                                              | TORONTO, ONTARIO<br>CANADA<br>QUALITY & SERVICE | SHALL NOT BE REPRODUCED,OR COPIED<br>OR USED AS THE BASIS FOR THE<br>MANUFACTURE OR SALE OF APPARATUS | DRAWING NUMBER                                                          |               |         | ISSUE |
|                                                                 |                                                 |                                                                                                       | 34                                                                      | 15-ENG-MASTER |         | 1     |

345/395 SERIES CARD EDGE CONNECTOR CONTACT CODE 555,556,558,559,560 DIMENSIONS

YOUR CONNECTION TO QUALITY & SERVICE

ACAD REFERENCE NO. 345-ENG-MASTER DATE:MAY.16/2017 DRAWN: R.STA.MONICA 1:1 SHEET 2 OF 2