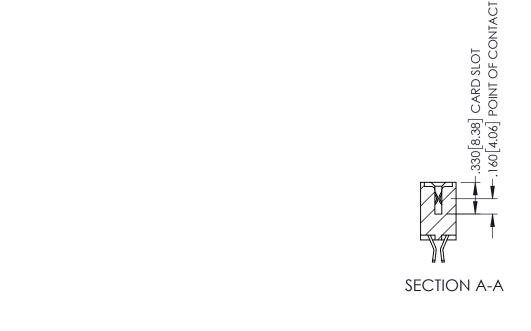

- INSULATOR MATERIAL: THERMOPLASTIC PBT BLACK, UL 94V-0
- CONTACT MATERIAL; COPPER TIN ALLOY CONTACT PLATING: GOLD ON THE MATING AREA, TIN PLATING ON THE CONTACT TAILS, NICKEL UNDERPLATE

| 345/395 SERIES CARD EDGE CONNECTOR PART NUMBER: 395-046-555-202 |                                                 |                                                                                                       | ACAD REFERENCE NO. 345-ENG-MASTER  DRAWN: R.STA.MONICA DATE:MAY.16/2017 |               |         |       |
|-----------------------------------------------------------------|-------------------------------------------------|-------------------------------------------------------------------------------------------------------|-------------------------------------------------------------------------|---------------|---------|-------|
|                                                                 |                                                 |                                                                                                       | CHECKED:                                                                |               | DATE:   |       |
|                                                                 | EDAC INC                                        | THESE DRAWINGS AND SPECIFICATIONS ARE THE PROPERTY OF EDAC INCAND                                     | SCALE:                                                                  | 1:1           | SHEET ' | OF 2  |
| YOUR CONNECTION TO                                              | TORONTO, ONTARIO<br>CANADA<br>QUALITY & SERVICE | SHALL NOT BE REPRODUCED,OR COPIED<br>OR USED AS THE BASIS FOR THE<br>MANUFACTURE OR SALE OF APPARATUS | DRAWING NUMBER                                                          |               |         | ISSUE |
|                                                                 |                                                 |                                                                                                       | 34                                                                      | 15-ENG-MASTER |         | 1     |

345/395 SERIES CARD EDGE CONNECTOR CONTACT CODE 555,556,558,559,560 DIMENSIONS

YOUR CONNECTION TO QUALITY & SERVICE

ACAD REFERENCE NO. 345-ENG-MASTER DATE:MAY.16/2017 DRAWN: R.STA.MONICA 1:1 SHEET 2 OF 2