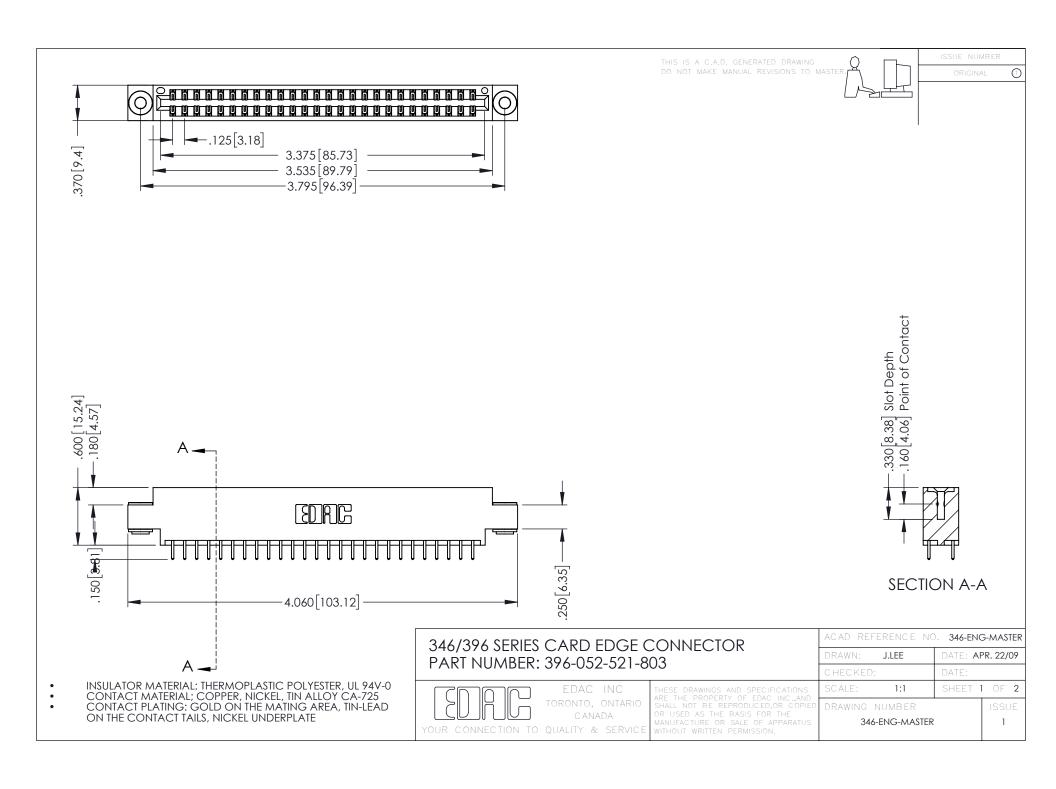

**Contact Code 555** 

**Contact Code 556** 

INSULATOR MATERIAL: THERMOPLASTIC POLYESTER, UL 94V-0 CONTACT MATERIAL; COPPER, NICKEL, TIN ALLOY CA-725

CONTACT PLATING: GOLD ON THE MATING AREA, TIN-LEAD ON THE CONTACT TAILS, NICKEL UNDERPLATE

## 346/396 SERIES CARD EDGE CONNECTOR CONTACT CODE 555,556,558,559,560 DIMENSIONS

YOUR CONNECTION TO QUALITY & SERVICE

|   | ACAD REFERENCE NO. 346-ENG-MASTER |                  |
|---|-----------------------------------|------------------|
|   | DRAWN: J.LEE                      | DATE: APR. 22/09 |
|   | CHECKED:                          | DATE:            |
|   | SCALE: 1:1                        | SHEET 2 OF 2     |
| D | DRAWING NUMBER                    | ISSUE            |