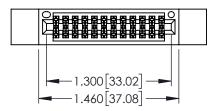

<u>Contact Dimensions:</u>
521-P.C. Tail .025 Sq.(0.64 Sq.) - Tail LG=.150(3.81)
.100 (2.54) Contact Spacing x .200 (5.08) Row Spacing

THIS IS A C.A.D. GENERATED DRAWING
DO NOT MAKE MANUAL REVISIONS TO MAS

345/395 SERIES CARD EDGE CONNECTOR

YOUR CONNECTION TO QUALITY & SERVICE

THESE DRAWINGS AND SPECIFICATIONS ARE THE PROPERTY OF EDAC INC.,AND SHALL NOT BE REPRODUCED,OR COPIETOR USED AS THE BASIS FOR THE MANUFACTURE OR SALE OF APPARATUS WITHOUT WRITTEN PERMISSION.