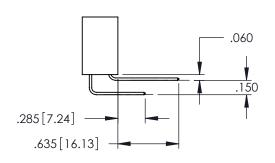

ACAD REFERENCE NO. 345-ENG-MASTER

.060 .200 .235 [5.97] .635 [16.13]

.152[3.86] .362 [9.19] .125(3.18) to .210(5.33) **Outside Tails** .045(1.14) to .060(1.52) Between Tails

**Contact Code 558** 

Contact Code 559

Contact Code 560

- INSULATOR MATERIAL: THERMOPLASTIC POLYESTER, UL 94V-0 DAP MATERIAL AVAILABLE UPON REQUEST

CONTACT MATERIAL; COPPER ALLOY CONTACT PLATING: GOLD ON THE MATING AREA, TIN PLATING

ON THE CONTACT TAILS, NICKEL UNDERPLATE