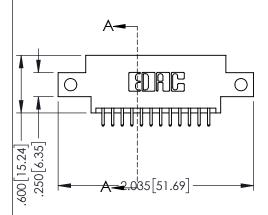

<u>Contact Dimensions:</u>
521-P.C. Tail .025 Sq.(0.64 Sq.) - Tail LG=.150(3.81)
.100 (2.54) Contact Spacing x .200 (5.08) Row Spacing

THIS IS A C.A.D. GENERATED DRAWING
DO NOT MAKE MANUAL REVISIONS TO MAS

345/395 SERIES CARD EDGE CONNECTOR

YOUR CONNECTION TO QUALITY & SERVICE

THESE DRAWINGS AND SPECIFICATIONS ARE THE PROPERTY OF EDAC INC.,AND SHALL NOT BE REPRODUCED,OR COPIETOR USED AS THE BASIS FOR THE MANUFACTURE OR SALE OF APPARATUS WITHOUT WRITTEN PERMISSION.