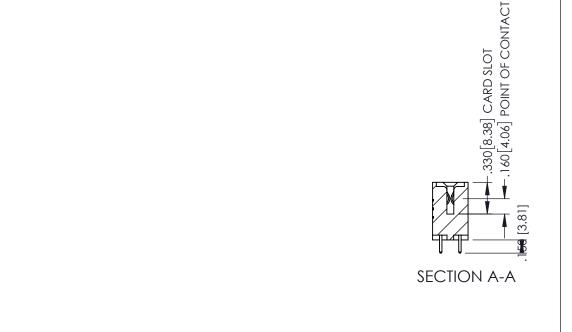

<u>Contact Dimensions:</u>
521-P.C. Tail .025 Sq.(0.64 Sq.) - Tail LG=.150(3.81)
.100 (2.54) Contact Spacing x .200 (5.08) Row Spacing

THIS IS A C.A.D. GENERATED DRAWING
DO NOT MAKE MANUAL REVISIONS TO MAS

345/395 SERIES CARD EDGE CONNECTOR

YOUR CONNECTION TO QUALITY & SERVICE

THESE DRAWINGS AND SPECIFICATIONS ARE THE PROPERTY OF EDAC INC.,AND SHALL NOT BE REPRODUCED,OR COPIETOR USED AS THE BASIS FOR THE MANUFACTURE OR SALE OF APPARATUS WITHOUT WRITTEN PERMISSION.