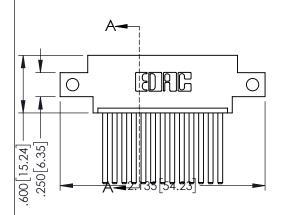

ORIGINAL

.330[8.38] CARD SLOT .160[4.06] POINT OF CONTACT 1

- INSULATOR MATERIAL: THERMOPLASTIC PBT BLACK, UL 94V-0
- CONTACT MATERIAL; COPPER TIN ALLOY
   CONTACT PLATING: GOLD ON THE MATING AREA, TIN PLATING ON THE CONTACT TAILS, NICKEL UNDERPLATE