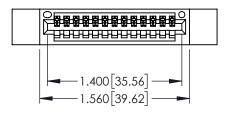

<u>Contact Dimensions:</u>
544-Wire Wrap .050x.025(1.27x0.64) - Tail LG=.750(19.05)
.100 (2.54) Contact Spacing x .200 (5.08) Row Spacing

THIS IS A C.A.D. GENERATED DRAWING DO NOT MAKE MANUAL REVISIONS TO MAS