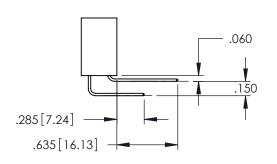

<u>Contact Dimensions:</u>
544-Wire Wrap .050x.025(1.27x0.64) - Tail LG=.750(19.05)
.100 (2.54) Contact Spacing x .200 (5.08) Row Spacing

THIS IS A C.A.D. GENERATED DRAWING DO NOT MAKE MANUAL REVISIONS TO MAS