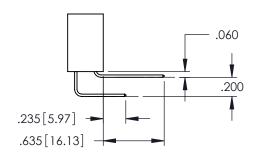

**Contact Code 558** 

Contact Code 559

Contact Code 560

INSULATOR MATERIAL: THERMOPLASTIC POLYESTER, UL 94V-0

DAP MATERIAL AVAILABLE UPON REQUEST

CONTACT MATERIAL; COPPER ALLOY CONTACT PLATING: GOLD ON THE MATING AREA, TIN PLATING ON THE CONTACT TAILS, NICKEL UNDERPLATE

345/395 SERIES CARD EDGE CONNECTOR CONTACT CODE 555,556,558,559,560 DIMENSIONS

YOUR CONNECTION TO QUALITY & SERVICE

ACAD REFERENCE NO. 345-ENG-MASTER DATE:MAY.16/2017 DRAWN: R.STA.MONICA 1:1 SHEET 2 OF 2