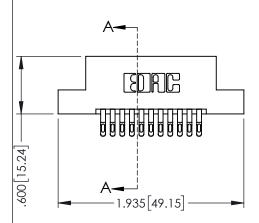

1.675 42.55

- INSULATOR MATERIAL: THERMOPLASTIC PBT BLACK, UL 94V-0
- CONTACT MATERIAL; COPPER TIN ALLOY CONTACT PLATING: GOLD ON THE MATING AREA, TIN PLATING ON THE CONTACT TAILS, NICKEL UNDERPLATE

| PART NUMBER: 395-022-555-208 |                             |                                                                                                                                                                                                 | ACAD REFERENCE NO. 345-ENG-MASTER |              |         |           |
|------------------------------|-----------------------------|-------------------------------------------------------------------------------------------------------------------------------------------------------------------------------------------------|-----------------------------------|--------------|---------|-----------|
|                              |                             |                                                                                                                                                                                                 | DRAWN: R                          | .STA.MONICA  | DATE:MA | Y.16/2017 |
|                              |                             |                                                                                                                                                                                                 | CHECKED                           | :            | DATE:   |           |
| YOUR CONNECTION TO           | EDAC INC                    | THESE DRAWINGS AND SPECIFICATIONS ARE THE PROPERTY OF EDAC INC.,AND SHALL NOT BE REPRODUCED,OR COPIED OR USED AS THE BASIS FOR THE MANUFACTURE OR SALE OF APPARATUS WITHOUT WRITTEN PERMISSION. | SCALE:                            | 1:1          | SHEET 1 | OF 2      |
|                              | TORONTO, ONTARIO            |                                                                                                                                                                                                 | DRAWING                           | NUMBER       |         | ISSUE     |
|                              | CANADA<br>QUALITY & SERVICE |                                                                                                                                                                                                 | 345                               | 5-ENG-MASTER |         | 1         |

345/395 SERIES CARD EDGE CONNECTOR CONTACT CODE 555,556,558,559,560 DIMENSIONS

YOUR CONNECTION TO QUALITY & SERVICE

ACAD REFERENCE NO. 345-ENG-MASTER DATE:MAY.16/2017 DRAWN: R.STA.MONICA 1:1 SHEET 2 OF 2