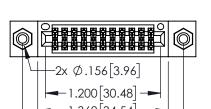

1.675 42.55

- INSULATOR MATERIAL: THERMOPLASTIC PBT BLACK, UL 94V-0
- CONTACT MATERIAL; COPPER TIN ALLOY CONTACT PLATING: GOLD ON THE MATING AREA, TIN PLATING ON THE CONTACT TAILS, NICKEL UNDERPLATE

| PART NUMBER: 395-022-555-208 |                             |                                                                                                                                                                                                 | ACAD REFERENCE NO. 345-ENG-MASTER |              |         |           |
|------------------------------|-----------------------------|-------------------------------------------------------------------------------------------------------------------------------------------------------------------------------------------------|-----------------------------------|--------------|---------|-----------|
|                              |                             |                                                                                                                                                                                                 | DRAWN: R                          | .STA.MONICA  | DATE:MA | Y.16/2017 |
|                              |                             |                                                                                                                                                                                                 | CHECKED                           | :            | DATE:   |           |
| YOUR CONNECTION TO           | EDAC INC                    | THESE DRAWINGS AND SPECIFICATIONS ARE THE PROPERTY OF EDAC INC.,AND SHALL NOT BE REPRODUCED,OR COPIED OR USED AS THE BASIS FOR THE MANUFACTURE OR SALE OF APPARATUS WITHOUT WRITTEN PERMISSION. | SCALE:                            | 1:1          | SHEET 1 | OF 2      |
|                              | TORONTO, ONTARIO            |                                                                                                                                                                                                 | DRAWING                           | NUMBER       |         | ISSUE     |
|                              | CANADA<br>QUALITY & SERVICE |                                                                                                                                                                                                 | 345                               | 5-ENG-MASTER |         | 1         |

345/395 SERIES CARD EDGE CONNECTOR CONTACT CODE 555,556,558,559,560 DIMENSIONS

YOUR CONNECTION TO QUALITY & SERVICE

ACAD REFERENCE NO. 345-ENG-MASTER DATE:MAY.16/2017 DRAWN: R.STA.MONICA 1:1 SHEET 2 OF 2