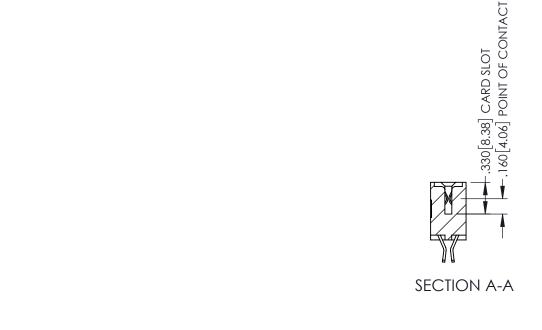

345/395 SERIES CARD EDGE CONNECTOR CONTACT CODE 555,556,558,559,560 DIMENSIONS

YOUR CONNECTION TO QUALITY & SERVICE

ACAD REFERENCE NO. 345-ENG-MASTER DATE:MAY.16/2017 DRAWN: R.STA.MONICA 1:1 SHEET 2 OF 2