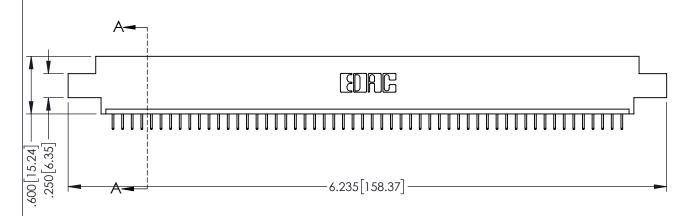

<u>Contact Dimensions:</u>
524-P.C. Tail .018 Sq.(0.46 Sq.) - Tail LG=.175(4.45)
.100 (2.54) Contact Spacing x .200 (5.08) Row Spacing

THIS IS A C.A.D. GENERATED DRAWING DO NOT MAKE MANUAL REVISIONS TO MASTI

ORIGINAL

1

- INSULATOR MATERIAL: THERMOPLASTIC PBT BLACK, UL 94V-0
- CONTACT MATERIAL; COPPER TIN ALLOY
   CONTACT PLATING: GOLD ON THE MATING AREA, TIN PLATING ON THE CONTACT TAILS, NICKEL UNDERPLATE

| 345/395 SERIES CARD EDGE CONNECTOR |
|------------------------------------|
| PART NUMBER: 395-054-524-607       |

EDAC INC TORONTO, ONTARIO CANADA

YOUR CONNECTION TO QUALITY & SERVICE WITHOUT WRITTEN PERM

|                                          | ACAD REFERENCE NO. 345-ENG-MASTER |               |                 |           |
|------------------------------------------|-----------------------------------|---------------|-----------------|-----------|
|                                          | DRAWN: I                          | R.STA.MONICA  | DATE: <b>MA</b> | Y.16/2017 |
|                                          | CHECKED:                          |               | DATE:           |           |
| ICATIONS INC.,AND OR COPIED THE PPARATUS | SCALE:                            | 1:1           | SHEET 1         | OF 2      |
|                                          | DRAWING                           | NUMBER        |                 | ISSUE     |
|                                          | 34                                | 15-ENG-MASTER |                 | 1         |