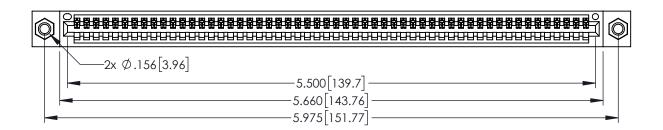

<u>Contact Dimensions:</u>
524-P.C. Tail .018 Sq.(0.46 Sq.) - Tail LG=.175(4.45)
.100 (2.54) Contact Spacing x .200 (5.08) Row Spacing

THIS IS A C.A.D. GENERATED DRAWING DO NOT MAKE MANUAL REVISIONS TO MASTI

ORIGINAL

1

- INSULATOR MATERIAL: THERMOPLASTIC PBT BLACK, UL 94V-0
- CONTACT MATERIAL; COPPER TIN ALLOY
   CONTACT PLATING: GOLD ON THE MATING AREA, TIN PLATING ON THE CONTACT TAILS, NICKEL UNDERPLATE

| 345/395 SERIES CARD EDGE CONNECTOR |
|------------------------------------|
| PART NUMBER: 395-054-524-607       |

EDAC INC TORONTO, ONTARIO CANADA

YOUR CONNECTION TO QUALITY & SERVICE WITHOUT WRITTEN PERM

|                                          | ACAD REFERENCE NO. 345-ENG-MASTER |               |                 |           |
|------------------------------------------|-----------------------------------|---------------|-----------------|-----------|
|                                          | DRAWN: I                          | R.STA.MONICA  | DATE: <b>MA</b> | Y.16/2017 |
|                                          | CHECKED:                          |               | DATE:           |           |
| ICATIONS INC.,AND OR COPIED THE PPARATUS | SCALE:                            | 1:1           | SHEET 1         | OF 2      |
|                                          | DRAWING                           | NUMBER        |                 | ISSUE     |
|                                          | 34                                | 15-ENG-MASTER |                 | 1         |