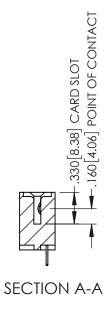

**Contact Code 558** 

Contact Code 559

**Contact Code 560** 

INSULATOR MATERIAL: THERMOPLASTIC POLYESTER, UL 94V-0

DAP MATERIAL AVAILABLE UPON REQUEST

CONTACT MATERIAL; COPPER ALLOY CONTACT PLATING: GOLD ON THE MATING AREA, TIN PLATING ON THE CONTACT TAILS, NICKEL UNDERPLATE

345/395 SERIES CARD EDGE CONNECTOR CONTACT CODE 555,556,558,559,560 DIMENSIONS

YOUR CONNECTION TO QUALITY & SERVICE

ACAD REFERENCE NO. 345-ENG-MASTER DATE:MAY.16/2017 DRAWN: R.STA.MONICA 1:1 SHEET 2 OF 2 345-ENG-MASTER