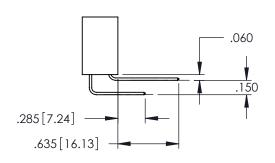

Contact Dimensions:
556-Extender Board Bend (Code 520 Contacts)
See Sheet 2 for Contact Code 555, 556, 558, 559, 560 Dimensions

1

- INSULATOR MATERIAL: THERMOPLASTIC PBT BLACK, UL 94V-0
- CONTACT MATERIAL; COPPER TIN ALLOY CONTACT PLATING: GOLD ON THE MATING AREA, TIN PLATING ON THE CONTACT TAILS, NICKEL UNDERPLATE

.060 .200 .235 [5.97] .635 [16.13]

.152[3.86] .362 [9.19] .125(3.18) to .210(5.33) **Outside Tails** .045(1.14) to .060(1.52) Between Tails

**Contact Code 558** 

Contact Code 559

**Contact Code 560** 

- INSULATOR MATERIAL: THERMOPLASTIC POLYESTER, UL 94V-0 DAP MATERIAL AVAILABLE UPON REQUEST