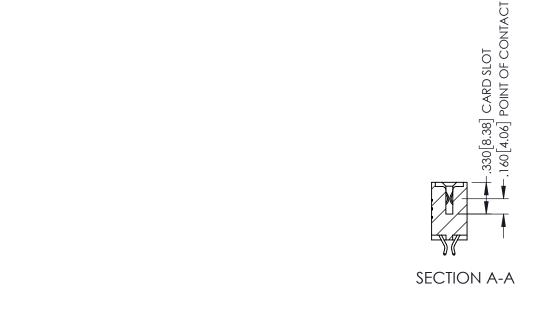

| 345/395 SERIES CARD EDGE CONNECTOR<br>  PART NUMBER: 395-024-556-502 |                                                                                                        |                | ACAD REFERENCE NO. 345-ENG-MASTER |         |           |  |
|----------------------------------------------------------------------|--------------------------------------------------------------------------------------------------------|----------------|-----------------------------------|---------|-----------|--|
|                                                                      |                                                                                                        |                | .STA.MONICA                       | DATE:MA | Y.16/2017 |  |
|                                                                      |                                                                                                        |                | CHECKED:                          |         | DATE:     |  |
| COOO EDAC INC                                                        | THESE DRAWINGS AND SPECIFICATIONS                                                                      | SCALE:         | 1:1                               | SHEET 1 | OF 2      |  |
| TORONTO, ONTARIO SHALL NOT BE RI                                     | ARE THE PROPERTY OF EDAC INC.,AND<br>SHALL NOT BE REPRODUCED,OR COPIED<br>OR USED AS THE BASIS FOR THE | DRAWING        | NUMBER                            |         | ISSUE     |  |
| YOUR CONNECTION TO QUALITY & SERVICE.                                | MANUFACTURE OR SALE OF APPARATUS                                                                       | 345-ENG-MASTER |                                   |         | 1         |  |