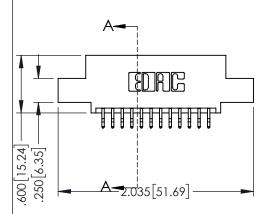

| 345/395 SERIES CARD EDGE CONNECTOR<br>  PART NUMBER: 395-024-556-502 |                                                                                                        |                | ACAD REFERENCE NO. 345-ENG-MASTER |         |           |  |
|----------------------------------------------------------------------|--------------------------------------------------------------------------------------------------------|----------------|-----------------------------------|---------|-----------|--|
|                                                                      |                                                                                                        |                | .STA.MONICA                       | DATE:MA | Y.16/2017 |  |
|                                                                      |                                                                                                        |                | CHECKED:                          |         | DATE:     |  |
| COOO EDAC INC                                                        | THESE DRAWINGS AND SPECIFICATIONS                                                                      | SCALE:         | 1:1                               | SHEET 1 | OF 2      |  |
| TORONTO, ONTARIO SHALL NOT BE RI                                     | ARE THE PROPERTY OF EDAC INC.,AND<br>SHALL NOT BE REPRODUCED,OR COPIED<br>OR USED AS THE BASIS FOR THE | DRAWING        | NUMBER                            |         | ISSUE     |  |
| YOUR CONNECTION TO QUALITY & SERVICE.                                | MANUFACTURE OR SALE OF APPARATUS                                                                       | 345-ENG-MASTER |                                   |         | 1         |  |