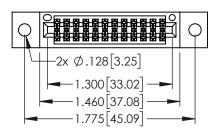

| 345/395 SERIES CARD EDGE CONNECTOR<br>  PART NUMBER: 395-024-556-502 |                                                                                                        |                | ACAD REFERENCE NO. 345-ENG-MASTER |         |           |  |
|----------------------------------------------------------------------|--------------------------------------------------------------------------------------------------------|----------------|-----------------------------------|---------|-----------|--|
|                                                                      |                                                                                                        |                | .STA.MONICA                       | DATE:MA | Y.16/2017 |  |
|                                                                      |                                                                                                        |                | CHECKED:                          |         | DATE:     |  |
| COOO EDAC INC                                                        | THESE DRAWINGS AND SPECIFICATIONS                                                                      | SCALE:         | 1:1                               | SHEET 1 | OF 2      |  |
| TORONTO, ONTARIO SHALL NOT BE RI                                     | ARE THE PROPERTY OF EDAC INC.,AND<br>SHALL NOT BE REPRODUCED,OR COPIED<br>OR USED AS THE BASIS FOR THE | DRAWING        | NUMBER                            |         | ISSUE     |  |
| YOUR CONNECTION TO QUALITY & SERVICE.                                | MANUFACTURE OR SALE OF APPARATUS                                                                       | 345-ENG-MASTER |                                   |         | 1         |  |