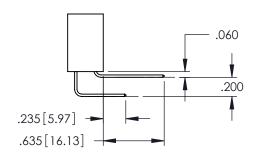

**Contact Code 558** 

Contact Code 559

Contact Code 560

INSULATOR MATERIAL: THERMOPLASTIC POLYESTER, UL 94V-0

DAP MATERIAL AVAILABLE UPON REQUEST

CONTACT MATERIAL; COPPER ALLOY CONTACT PLATING: GOLD ON THE MATING AREA, TIN PLATING ON THE CONTACT TAILS, NICKEL UNDERPLATE