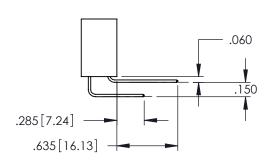

<u>Contact Dimensions:</u>
544-Wire Wrap .050x.025(1.27x0.64) - Tail LG=.750(19.05)
.100 (2.54) Contact Spacing x .200 (5.08) Row Spacing

THIS IS A C.A.D. GENERATED DRAWING
DO NOT MAKE MANUAL REVISIONS TO MASTI