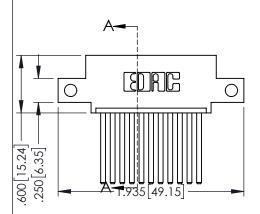

ISSUE NUMBER

ORIGINAL

SHEET 1 OF 2

1

- INSULATOR MATERIAL: THERMOPLASTIC PBT BLACK, UL 94V-0
- CONTACT MATERIAL; COPPER TIN ALLOY
   CONTACT PLATING: GOLD ON THE MATING AREA, TIN PLATING ON THE CONTACT TAILS, NICKEL UNDERPLATE