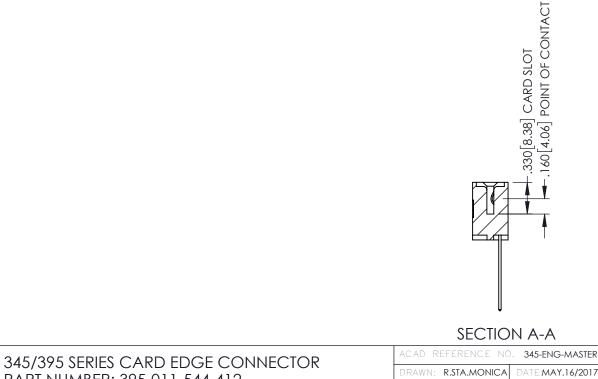

| 1 P   NII   N   R   P   1   2   5   1   1   5   1   1   1 |                                                                   |          |              |
|-----------------------------------------------------------|-------------------------------------------------------------------|----------|--------------|
| ART NUMBER: 395-011-544-412                               |                                                                   | CHECKED: |              |
| COOO EDAC INC                                             | THESE DRAWINGS AND SPECIFICATIONS ARE THE PROPERTY OF EDAC INCAND | SCALE:   | 1:1          |
| TORONTO, ONTARI                                           | SHALL NOT BE REPRODUCED, OR COPIED OR USED AS THE BASIS FOR THE   | DRAWING  | NUMBER       |
| R CONNECTION TO QUALITY & SERVICE                         | MANUFACTURE OR SALE OF APPARATUS                                  | 34       | 5-ENG-MASTER |
|                                                           |                                                                   |          |              |