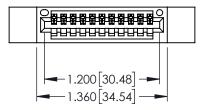

<u>Contact Dimensions:</u>
544-Wire Wrap .050x.025(1.27x0.64) - Tail LG=.750(19.05)
.100 (2.54) Contact Spacing x .200 (5.08) Row Spacing

THIS IS A C.A.D. GENERATED DRAWING
DO NOT MAKE MANUAL REVISIONS TO MASTI