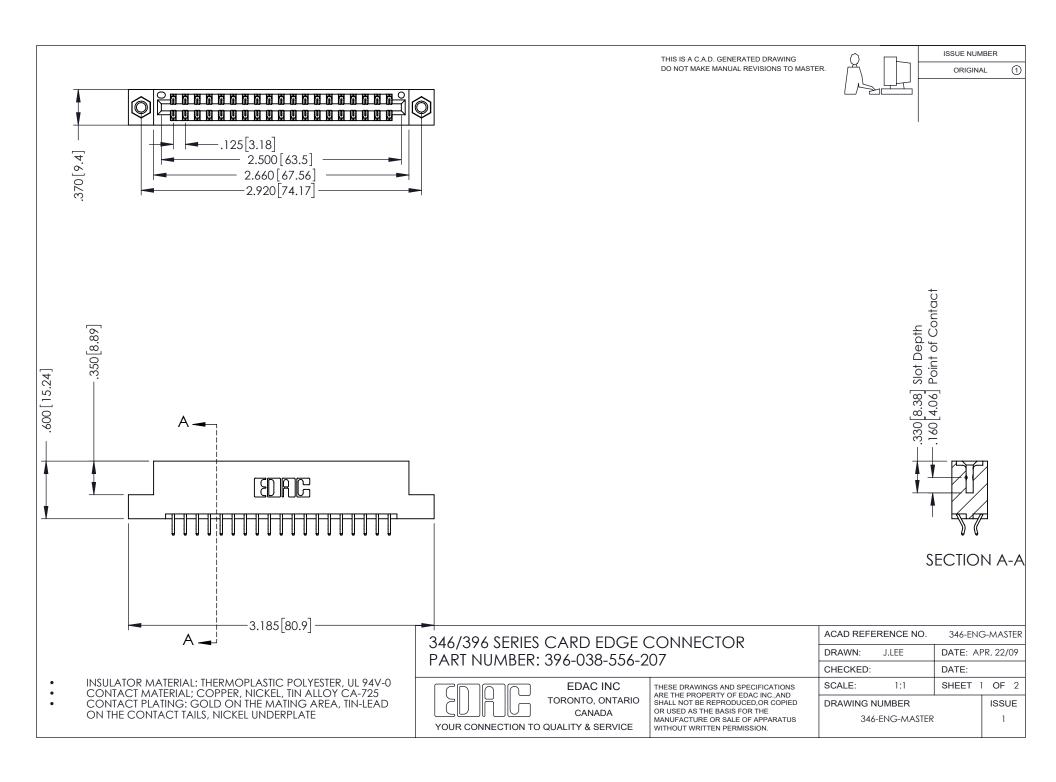

## **Contact Code 556**

INSULATOR MATERIAL: THERMOPLASTIC POLYESTER, UL 94V-0 CONTACT MATERIAL; COPPER, NICKEL, TIN ALLOY CA-725 CONTACT PLATING: GOLD ON THE MATING AREA, TIN-LEAD

ON THE CONTACT TAILS, NICKEL UNDERPLATE