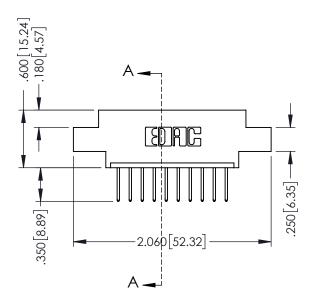

## **Contact Code 555**

## **Contact Code 556**

INSULATOR MATERIAL: THERMOPLASTIC POLYESTER, UL 94V-0 CONTACT MATERIAL; COPPER, NICKEL, TIN ALLOY CA-725 CONTACT PLATING: GOLD ON THE MATING AREA, TIN-LEAD

ON THE CONTACT TAILS, NICKEL UNDERPLATE