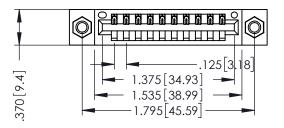

346/396 SERIES CARD EDGE CONNECTOR PART NUMBER: 396-010-526-607

YOUR CONNECTION TO QUALITY & SERVICE

**EDAC INC** TORONTO, ONTARIO CANADA

THESE DRAWINGS AND SPECIFICATIONS ARE THE PROPERTY OF EDAC INC.,AND SHALL NOT BE REPRODUCED,OR COPIED OR USED AS THE BASIS FOR THE MANUFACTURE OR SALE OF APPARATUS WITHOUT WRITTEN PERMISSION.

THIS IS A C.A.D. GENERATED DRAWING DO NOT MAKE MANUAL REVISIONS TO MASTER.

ISSUE NUMBER

ORIGINAL

1

INSULATOR MATERIAL: THERMOPLASTIC POLYESTER, UL 94V-0 CONTACT MATERIAL; COPPER, NICKEL, TIN ALLOY CA-725 CONTACT PLATING: GOLD ON THE MATING AREA, TIN-LEAD ON THE CONTACT TAILS, NICKEL UNDERPLATE