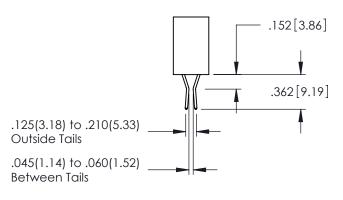

<u>Contact Dimensions:</u>
559-90 Degree Bend (Code 541 Contacts)
See Sheet 2 for Contact Code 555, 556, 558, 559, 560 Dimensions

60[4.06] POINT OF CONTACT

SECTION A-A

330[8.38] CARD SLOT

1

345/395 SERIES CARD EDGE CONNECTOR PART NUMBER: 395-010-559-688