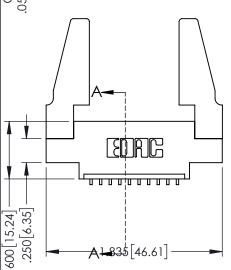

INSULATOR MATERIAL: THERMOPLASTIC PBT BLACK, UL 94V-0 CONTACT MATERIAL; COPPER TIN ALLOY

CONTACT PLATING: GOLD ON THE MATING AREA, TIN PLATING ON THE CONTACT TAILS, NICKEL UNDERPLATE

**Contact Code 558** 

Contact Code 559

**Contact Code 560** 

- INSULATOR MATERIAL: THERMOPLASTIC POLYESTER, UL 94V-0 DAP MATERIAL AVAILABLE UPON REQUEST

CONTACT MATERIAL; COPPER ALLOY CONTACT PLATING: GOLD ON THE MATING AREA, TIN PLATING ON THE CONTACT TAILS, NICKEL UNDERPLATE