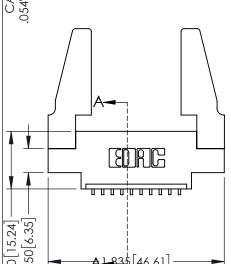

INSULATOR MATERIAL: THERMOPLASTIC PBT BLACK, UL 94V-0 CONTACT MATERIAL; COPPER TIN ALLOY

CONTACT PLATING: GOLD ON THE MATING AREA, TIN PLATING ON THE CONTACT TAILS, NICKEL UNDERPLATE

**Contact Code 558** 

Contact Code 559

**Contact Code 560** 

- INSULATOR MATERIAL: THERMOPLASTIC POLYESTER, UL 94V-0 DAP MATERIAL AVAILABLE UPON REQUEST

CONTACT MATERIAL; COPPER ALLOY CONTACT PLATING: GOLD ON THE MATING AREA, TIN PLATING ON THE CONTACT TAILS, NICKEL UNDERPLATE