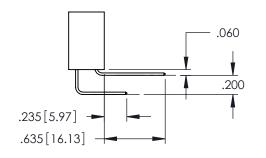

Contact Code 559

**Contact Code 560** 

- INSULATOR MATERIAL: THERMOPLASTIC POLYESTER, UL 94V-0 DAP MATERIAL AVAILABLE UPON REQUEST

CONTACT MATERIAL; COPPER ALLOY CONTACT PLATING: GOLD ON THE MATING AREA, TIN PLATING ON THE CONTACT TAILS, NICKEL UNDERPLATE