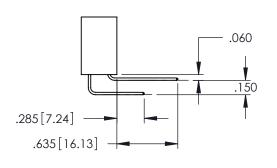

INSULATOR MATERIAL: THERMOPLASTIC PBT BLACK, UL 94V-0 CONTACT MATERIAL; COPPER TIN ALLOY

CONTACT PLATING: GOLD ON THE MATING AREA, TIN PLATING ON THE CONTACT TAILS, NICKEL UNDERPLATE

**Contact Code 558** 