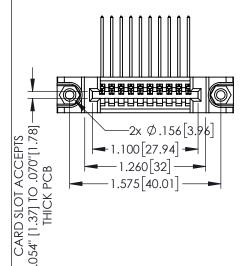

<u>Contact Dimensions:</u>
559-90 Degree Bend (Code 541 Contacts)
See Sheet 2 for Contact Code 555, 556, 558, 559, 560 Dimensions

60[4.06] POINT OF CONTACT

SECTION A-A

330[8.38] CARD SLOT

1

345/395 SERIES CARD EDGE CONNECTOR PART NUMBER: 395-010-559-688