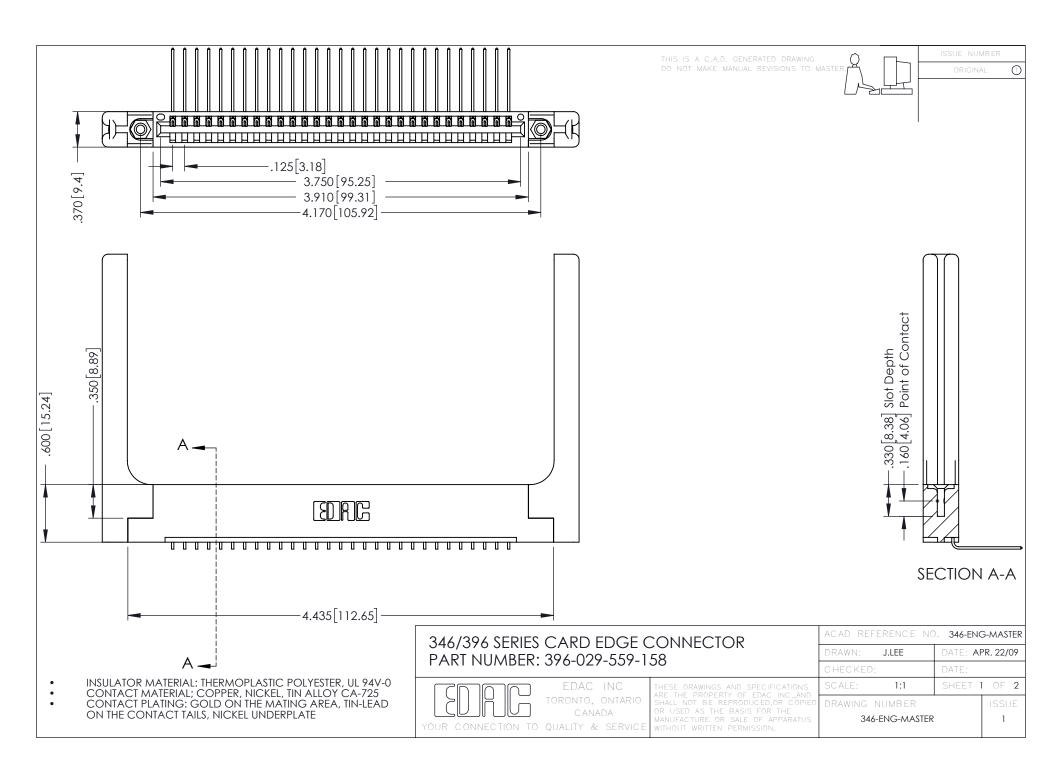

**Contact Code 555** 

**Contact Code 556** 

INSULATOR MATERIAL: THERMOPLASTIC POLYESTER, UL 94V-0 CONTACT MATERIAL; COPPER, NICKEL, TIN ALLOY CA-725

CONTACT PLATING: GOLD ON THE MATING AREA, TIN-LEAD ON THE CONTACT TAILS, NICKEL UNDERPLATE

## 346/396 SERIES CARD EDGE CONNECTOR CONTACT CODE 555,556,558,559,560 DIMENSIONS

YOUR CONNECTION TO QUALITY & SERVICE

|   | ACAD REFERENCE NO. 346-ENG-MASTER |                  |
|---|-----------------------------------|------------------|
|   | DRAWN: J.LEE                      | DATE: APR. 22/09 |
|   | CHECKED:                          | DATE:            |
|   | SCALE: 1:1                        | SHEET 2 OF 2     |
| D | DRAWING NUMBER                    | ISSUE            |

346-ENG-MASTER