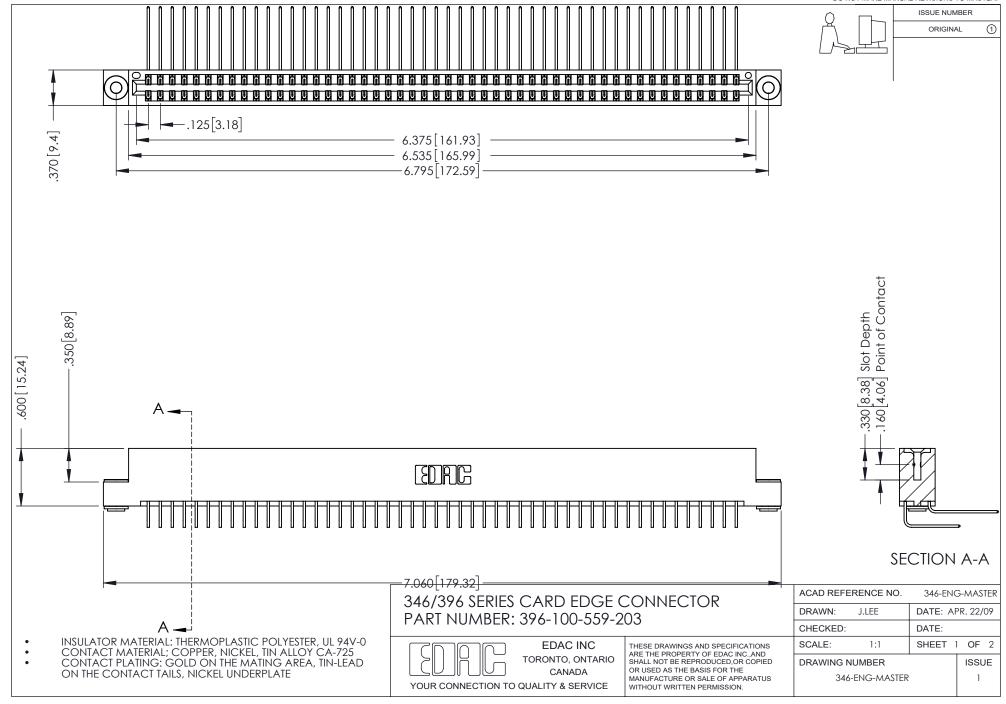

ISSUE NUMBER ORIGINAL 1

## **Contact Code 556**

INSULATOR MATERIAL: THERMOPLASTIC POLYESTER, UL 94V-0 CONTACT MATERIAL; COPPER, NICKEL, TIN ALLOY CA-725 CONTACT PLATING: GOLD ON THE MATING AREA, TIN-LEAD

ON THE CONTACT TAILS, NICKEL UNDERPLATE

## 346/396 SERIES CARD EDGE CONNECTOR CONTACT CODE 555,556,558,559,560 DIMENSIONS

YOUR CONNECTION TO QUALITY & SERVICE

**EDAC INC** TORONTO, ONTARIO CANADA

THESE DRAWINGS AND SPECIFICATIONS ARE THE PROPERTY OF EDAC INC.,AND SHALL NOT BE REPRODUCED, OR COPIED OR USED AS THE BASIS FOR THE MANUFACTURE OR SALE OF APPARATUS WITHOUT WRITTEN PERMISSION.

|  | ACAD REFERENCE NO. | 346-ENG-MASTER   |
|--|--------------------|------------------|
|  | DRAWN: J.LEE       | DATE: APR. 22/09 |
|  | CHECKED:           | DATE:            |
|  | SCALE: 1:1         | SHEET 2 OF 2     |
|  | DRAWING NUMBER     | ISSUE            |
|  | 346-ENG-MASTER     | 1                |